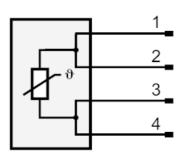

|         |          | stainless steel (316L/1.4404)                   |
| Process connection         |         |          | Ø 6 mm                                          |
| Probe diameter             | [mm]    |          | 6                                               |
| Remarks                    |         |          |                                                 |
| Remarks                    |         |          | The values for accuracy apply to flowing water. |
| Pack quantity              |         |          | 1 pcs.                                          |

## **TS9289**

### Temperature cable sensor with process connection



TS-250KLKD6-..../US/

## **Electrical connection**

Cable: 2.5 m, PUR

Connector: 1 x M12; coding: A; Contacts: gold-plated



#### Connection