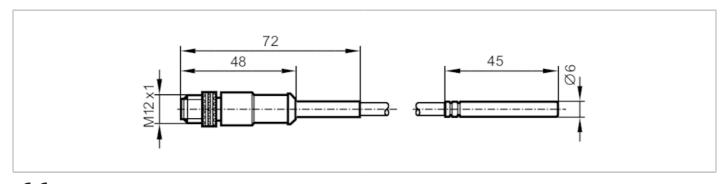

# $\epsilon$

| Product characteristics    |         |          |                                                 |
|----------------------------|---------|----------|-------------------------------------------------|
| Measuring range            |         | -4090 °C | -40194 °F                                       |
| Process connection         |         |          | Ø 6 mm                                          |
| Application                |         |          |                                                 |
| Special feature            |         |          | Gold-plated contacts                            |
| Measuring element          |         |          | 1 x Pt 100; (to DIN EN 60751, class A)          |
| Media                      |         |          | liquids and gases                               |
| Minimum installation depth | [mm]    |          | 15                                              |
| Electrical data            |         |          |                                                 |
| Protection class           |         |          | III                                             |
| Measuring/setting range    |         |          |                                                 |
| Measuring range            |         | -4090 °C | -40194 °F                                       |
| Accuracy / deviations      |         |          |                                                 |
| Accuracy                   | [K]     |          | ± (0,15 K + 0,002 x t )                         |
| Response times             |         |          |                                                 |
| Dynamic response T05 / T0  | 9 [s]   |          | 3 / 10; (to DIN EN 60751)                       |
| Operating conditions       |         |          |                                                 |
| Protection                 |         |          | IP 67                                           |
| Tests / approvals          |         |          |                                                 |
| MTTF                       | [years] |          | 11415.5                                         |
| Mechanical data            |         |          |                                                 |
| Weight                     | [9]     |          | 95.45                                           |
| Housing                    |         |          | measuring probe                                 |
| Dimensions                 | [mm]    |          | Ø 6 / L = 45                                    |
| Materials                  |         |          | stainless steel                                 |
| Materials (wetted parts)   |         |          | stainless steel (316L/1.4404)                   |
| Process connection         |         |          | Ø 6 mm                                          |
| Probe diameter             | [mm]    |          | 6                                               |
| Remarks                    |         |          |                                                 |
| Remarks                    |         |          | The values for accuracy apply to flowing water. |
| Pack quantity              |         |          | 1 pcs.                                          |

## **Electrical connection**

Cable: 2.5 m, PUR

Connector: 1 x M12; coding: A; Contacts: gold-plated