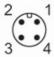

## **Electrical connection**

Cable: 2.5 m, PUR

Connector: 1 x M12; coding: A; Contacts: gold-plated

#### Connection