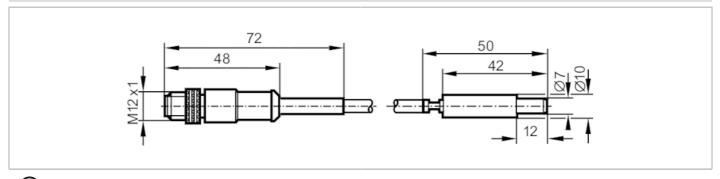

### **Electrical connection**

Cable: 5 m, FKM

Connector: 1 x M12; coding: A; Contacts: gold-plated