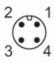

|       | stainless steel; FKM          |                                                 |
| Materials (wetted parts)    |       | stainless steel (316L/1.4404) |                                                 |
| Probe diameter              | [mm]  | 10                            |                                                 |
| Remarks                     |       |                               |                                                 |
| Remarks                     |       |                               | The values for accuracy apply to flowing water. |

# TS5051

### Temperature cable sensor with screw-in sensor



TS-500KCKD10-..../US/

Pack quantity 1 pcs.

### **Electrical connection**

Cable: 5 m, FKM

Connector: 1 x M12; coding: A; Contacts: gold-plated



#### Connection