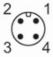

### **Electrical connection**

Cable: 2 m, FKM

Connector: 1 x M12; coding: A; Contacts: gold-plated