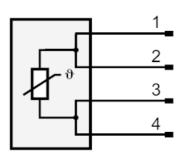

ed parts)   |      |           | stainless steel (316L/1.4404)                   |
| Probe diameter             | [mm] |           | 6                                               |
| Installation length EL     | [mm] |           | 45                                              |
| Remarks                    |      |           |                                                 |
| Remarks                    |      |           | The values for accuracy apply to flowing water. |
| Pack quantity              |      |           | 1 pcs.                                          |

# **TS2251**

### Temperature cable sensor with process connection



TS-200KCKD6.-..../US/ /V

### **Electrical connection**

Cable: 2 m, FKM

Connector: 1 x M12; coding: A; Contacts: gold-plated



### Connection