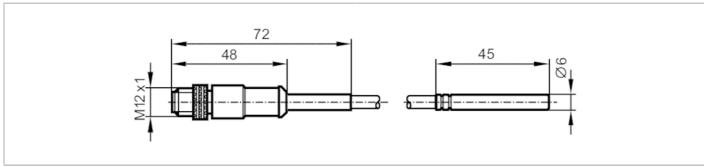

#### Alternative articles: TS2269

When selecting an alternative article and accessories please note that technical data may differ!

| Product characteristics    |      |           |                                                 |
|----------------------------|------|-----------|-------------------------------------------------|
| Measuring range            |      | -40150 °C | -40302 °F                                       |
| Installation length EL     | [mm] |           | 45                                              |
| Application                |      |           |                                                 |
| Special feature            |      |           | Gold-plated contacts                            |
| Measuring element          |      |           | 1 x Pt 1000; (to DIN EN 60751, class B)         |
| Media                      |      |           | liquids and gases                               |
| Minimum installation depth | [mm] |           | 15                                              |
| Electrical data            |      |           |                                                 |
| Protection class           |      |           | III                                             |
| Measuring/setting range    |      |           |                                                 |
| Probe length L             | [mm] |           | 45                                              |
| Measuring range            |      | -40150 °C | -40302 °F                                       |
| Accuracy / deviations      |      |           |                                                 |
| Accuracy                   | [K]  |           | $\pm$ (0,30 K + 0,005 x t )                     |
| Response times             |      |           |                                                 |
| Dynamic response T05 / T09 | [s]  |           | 3 / 10; (to DIN EN 60751)                       |
| Operating conditions       |      |           |                                                 |
| Protection                 |      |           | IP 67                                           |
| Mechanical data            |      |           |                                                 |
| Weight                     | [g]  |           | 103.6                                           |
| Housing                    |      |           | measuring probe                                 |
| Dimensions                 | [mm] |           | Ø 6 / L = 45                                    |
| Materials                  |      |           | stainless steel; FKM                            |
| Materials (wetted parts)   |      |           | stainless steel (316L/1.4404)                   |
| Probe diameter             | [mm] |           | 6                                               |
| Installation length EL     | [mm] |           | 45                                              |
| Remarks                    |      |           |                                                 |
| Remarks                    |      |           | The values for accuracy apply to flowing water. |
| Pack quantity              |      |           | 1 pcs.                                          |

### **Electrical connection**

Cable: 2 m, FKM

Connector: 1 x M12; coding: A; Contacts: gold-plated