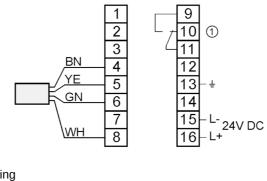

### terminals: 16 x ...2.5 mm<sup>2</sup>

#### Connection

| 1:           | Relais Flow monitoring |  |
|--------------|------------------------|--|
|              | Core colours :         |  |
| BN =         | brown                  |  |
| BN =<br>YE = | yellow                 |  |
| GN =         | green                  |  |
| WH =         | white                  |  |
|              |                        |  |