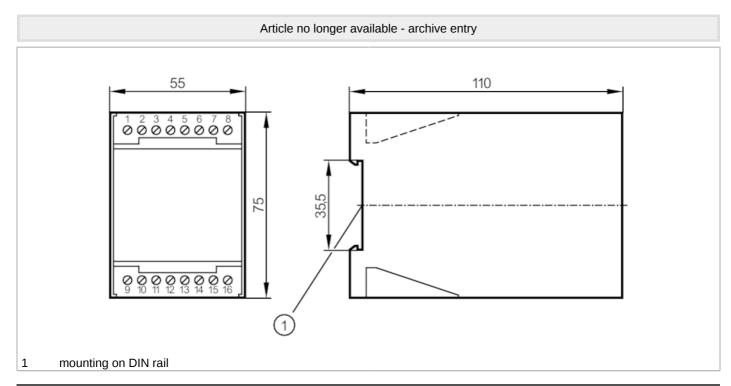

#### Control monitor for flow sensors

VS0100/ 24VDC

| Application                        |      |                                      |
|------------------------------------|------|--------------------------------------|
| Application                        |      | Flow monitoring                      |
| Electrical data                    |      |                                      |
| Operating voltage tolerance        | [%]  | -1010                                |
| Operating voltage                  | [V]  | 24 DC                                |
| Current consumption                | [mA] | 40; (24 V)                           |
| Number of channels                 |      | 1                                    |
| Outputs                            |      |                                      |
| Electrical design                  |      | relay                                |
| Switching function flow monitoring |      | relay energised when flow is present |
| Operating conditions               |      |                                      |
| Ambient temperature                | [°C] | -2060                                |
| Protection                         |      | IP 40                                |
| Protection rating terminals        |      | IP 20                                |
| Mechanical data                    |      |                                      |
| Housing                            |      | housing for DIN rail mounting        |
| Dimensions                         | [mm] | 75 x 55 x 110                        |
| Materials                          |      | plastics                             |
| Remarks                            |      |                                      |
| Pack quantity                      |      | 1 pcs.                               |