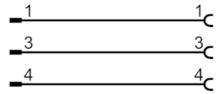

#### **Electrical connection**

Cable: 2 m, PUR, Halogen-free, black, Ø 4.3 mm; 3 x 0.34 mm<sup>2</sup> (42 x Ø 0.1 mm )

Connection