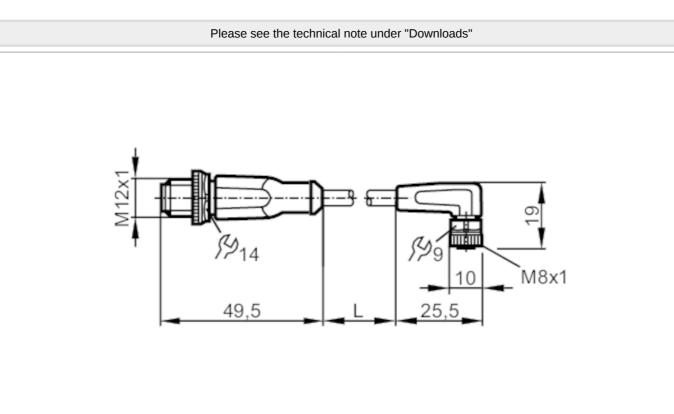

Connector: 1 x M12, straight; coding: A; Locking: brass, nickel-plated; Contacts: gold-plated; Tightening torque: 0.6...1.5 Nm

#### Electrical connection - socket

Connector: 1 x M8, angled; coding: A; Locking: brass, nickel-plated; Contacts: gold-plated; Tightening torque: 0.3...0.5 Nm