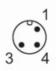

Connector: 1 x M12, straight; coding: A; Locking: brass, nickel-plated; Contacts: gold-plated; Tightening torque: 0.6...1.5 Nm