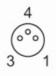

#### Electrical connection - socket

Connector: 1 x M8, angled; coding: A; Locking: brass, nickel-plated; Contacts: gold-plated; Tightening torque: 0.3...0.5 Nm