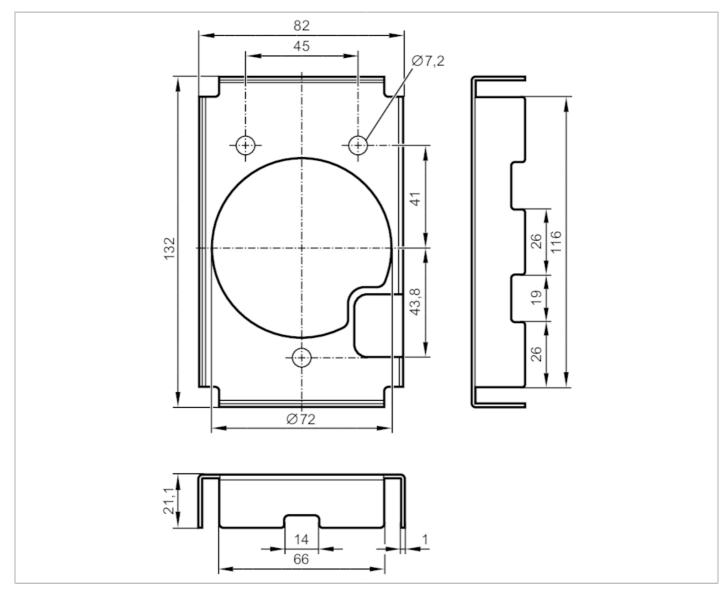

## **Mounting bracket**

ecomatPanel/Mounting Frame

| Application              |      |                                              |
|--------------------------|------|----------------------------------------------|
| Design                   |      | accessories for CR1300/CR1301                |
| Mechanical data          |      |                                              |
| Weight                   | [g]  | 147.5                                        |
| Type of mounting         |      | installation in panels or panel cutouts      |
| Installation instruction |      | thickness of the material 18 mm              |
| Dimensions               | [mm] | 132 x 82 x 21.1                              |
| Materials                |      | Mounting frame: stainless steel (304/1.4301) |
| Accessories              |      |                                              |
| Items supplied           |      | washers: 3 x M6                              |
|                          |      | Nuts: 3 x M6, self-locking                   |
| Remarks                  |      |                                              |
| Pack quantity            |      | 1 pcs.                                       |