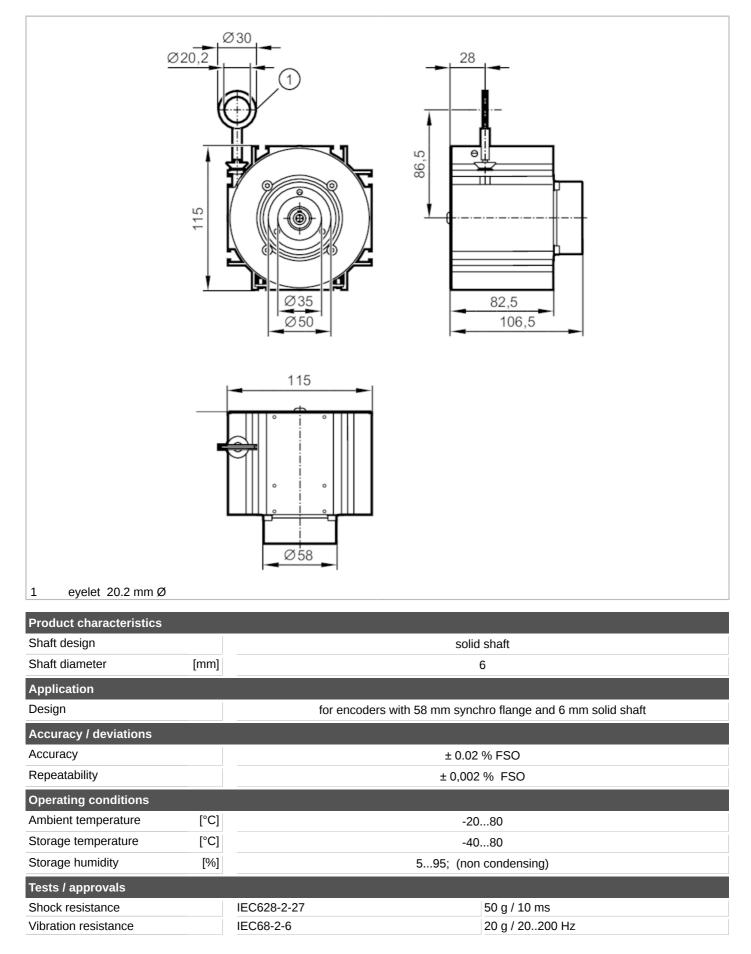

## Draw-wire mechanism for encoders

DRAW WIRE 5000

| Mechanical data         |      |                                                                     |        |    |
|-------------------------|------|---------------------------------------------------------------------|--------|----|
| Weight                  | [g]  | 1842.9                                                              |        |    |
| Top flange diameter     | [mm] | 58                                                                  |        |    |
| Materials               |      | housing: aluminium anodised; wire: stainless steel polyamide coated |        |    |
| Shaft design            |      | solid shaft                                                         |        |    |
| Shaft diameter          | [mm] | 6                                                                   |        |    |
| Max. measuring length   | [mm] | 5000                                                                |        |    |
| Wire drum circumference | [mm] | 315                                                                 |        |    |
| Wire diameter           | [mm] | 1                                                                   |        |    |
| Wire connection         |      | 20,2; (eyelet)                                                      |        |    |
| Wire properties         |      | max. speed of wire displacement                                     | [m /s] | 2  |
|                         |      | max. wire acceleration                                              | [g]    | 5  |
|                         |      | max. extension force                                                | [N]    | 16 |
|                         |      | min. retraction force                                               | [N]    | 4  |
| Fixing flange           |      | synchro-flange                                                      |        |    |
| Remarks                 |      |                                                                     |        |    |
| Pack quantity           |      | 1 pcs.                                                              |        |    |