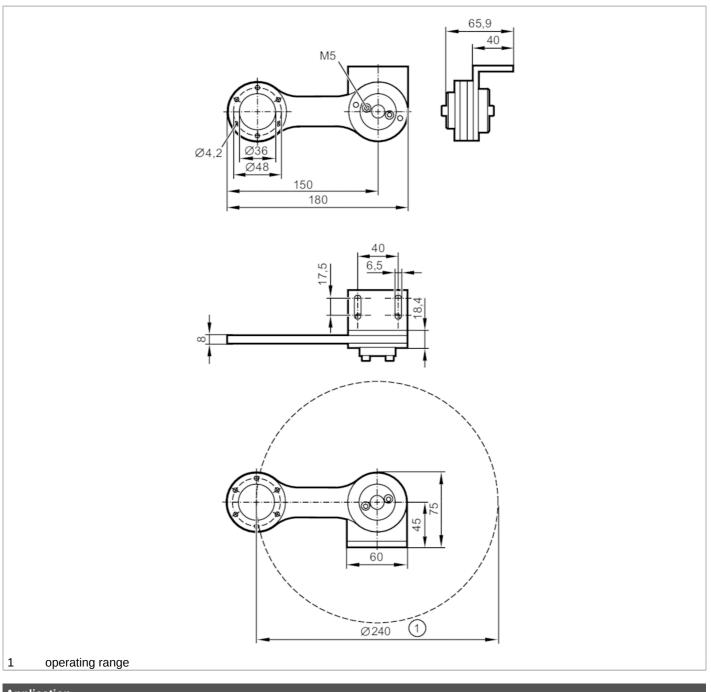

## Spring arm for encoders

ENCODER SPRING ARM

| Application              |      |                                                          |
|--------------------------|------|----------------------------------------------------------|
| Design                   |      | for encoder with clamp flange                            |
| Operating conditions     |      |                                                          |
| Ambient temperature      | [°C] | -3060                                                    |
| Mechanical data          |      |                                                          |
| Weight                   | [g]  | 527.1                                                    |
| Installation instruction |      | can be mounted from both sides                           |
| Dimensions               | [mm] | 180 x 65.9 x 75                                          |
| External diameter        | [mm] | 300                                                      |
| Materials                |      | aluminium anodised; Spring: stainless steel (301/1.4310) |
| Tightening torque        | [Nm] | 4.3                                                      |
|                          |      |                                                          |