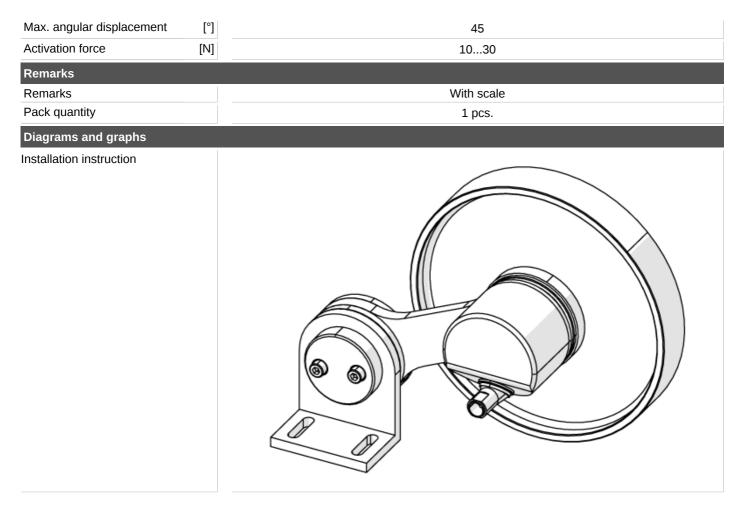

## Spring arm for encoders

ENCODER SPRING ARM

| Application              |      |                                                          |
|--------------------------|------|----------------------------------------------------------|
| Design                   |      | for encoder with clamp flange                            |
| Operating conditions     |      |                                                          |
| Ambient temperature      | [°C] | -3060                                                    |
| Mechanical data          |      |                                                          |
| Weight                   | [g]  | 527.1                                                    |
| Installation instruction |      | can be mounted from both sides                           |
| Dimensions               | [mm] | 180 x 65.9 x 75                                          |
| External diameter        | [mm] | 300                                                      |
| Materials                |      | aluminium anodised; Spring: stainless steel (301/1.4310) |
| Tightening torque        | [Nm] | 4.3                                                      |
|                          |      |                                                          |