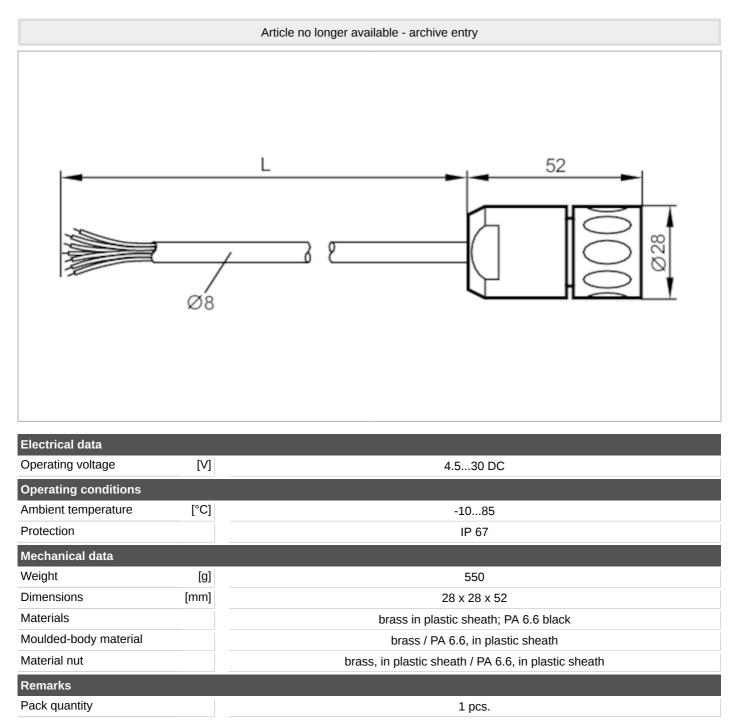

## **Electrical connection**

Cable: 5 m, PUR, Ø 8 mm; 13 x 0.14 mm<sup>2</sup> + 4 x 0.5 mm<sup>2</sup>

## Electrical connection - socket

Connector: 1 x M23, straight; Moulded body: brass / PA 6.6, in plastic sheath; Locking: brass, in plastic sheath Connector: 1 x M23, straight; Moulded body: brass / PA 6.6, in plastic sheath; Locking: PA 6.6, in plastic sheath