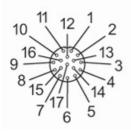

### Connection

| <u>_1</u>         | BU     |
|-------------------|--------|
| -<br>2            | BK     |
| 2 <sup>3</sup>    | RD     |
| -<br>-<br>-<br>-  |        |
| -<br>5            | GN     |
| -<br>-<br>-       | BN     |
| -<br>7            |        |
| <u>_8</u>         | VT     |
| <u>_9</u>         | YE     |
| 2 10              | WH/GN  |
| <u></u> <u>11</u> | screen |
| <u>12</u>         | BU/BK  |
| <u>13</u>         | RD/BK  |
| 2 <u>14</u>       | GY     |
| 2 <u>15</u>       | GN/BK  |
| <u>16</u>         | YE/BK  |
| 2<br>2 <u>17</u>  | PK     |
|                   |        |

|          | Core colours : |
|----------|----------------|
| BK =     | black          |
| BN =     | brown          |
| BU =     | blue           |
| GN =     | green          |
| GY =     | grey           |
| PK =     | pink           |
| RD =     | red            |
| VT =     | lilac          |
| WH =     | white          |
| YE =     | yellow         |
| screen = | screen         |