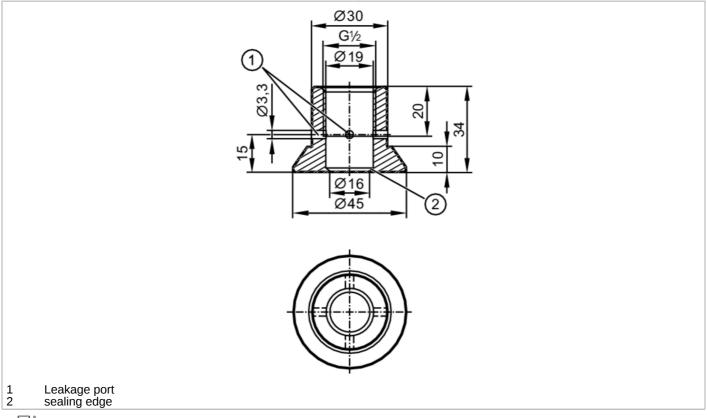

## CRN EC 1935/2004 EHEDG Certified FCM

| Application                                      |       |                                                                                                               |
|--------------------------------------------------|-------|---------------------------------------------------------------------------------------------------------------|
| Design                                           |       | with leakage port                                                                                             |
| Pressure rating                                  | [bar] | 50                                                                                                            |
| Note on pressure rating                          |       | for the connection sensor - adapter                                                                           |
| MAWP (for applications according to CRN)         | [bar] | 50                                                                                                            |
| Tests / approvals                                |       |                                                                                                               |
| Pressure Equipment Directiv                      | /e    | A possible classification to PED depends on the application and has to be carried out by the user / operator. |
| Safety instructions                              |       | The compatibility between medium and product material has to be checked in all applications.                  |
| Mechanical data                                  |       |                                                                                                               |
| Weight                                           | [g]   | 215                                                                                                           |
| Materials                                        |       | stainless steel (316L/1.4435)                                                                                 |
| Sensor connection                                |       | G 1/2 sealing cone                                                                                            |
| Process connection                               |       | welding adapter Ø 45 mm                                                                                       |
| Surface characteristics Ra/F of the wetted parts | Rz    | 0.4 / 4                                                                                                       |
| Accessories                                      |       |                                                                                                               |
| Items supplied                                   |       | O-rings:, FKM                                                                                                 |
| Remarks                                          |       |                                                                                                               |
| Pack quantity                                    |       | 1 pcs.                                                                                                        |