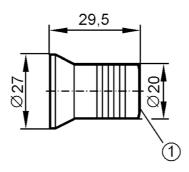

## Article no longer available - archive entry

internal thread M16 x 1.5

1

| Application                  |      |                                                                                                               |
|------------------------------|------|---------------------------------------------------------------------------------------------------------------|
| Design                       |      | for flow monitors M16 x 1.5 (SAM)                                                                             |
| Tests / approvals            |      |                                                                                                               |
| Pressure Equipment Directive |      | A possible classification to PED depends on the application and has to be carried out by the user / operator. |
| Safety instructions          |      | The compatibility between medium and product material has to be checked in all applications.                  |
| Mechanical data              |      |                                                                                                               |
| Dimensions                   | [mm] | M16                                                                                                           |
| Thread designation           |      | M16                                                                                                           |
| Materials                    |      | steel (1.0037 / S235JR)                                                                                       |
| Remarks                      |      |                                                                                                               |
| Pack quantity                |      | 1 pcs.                                                                                                        |