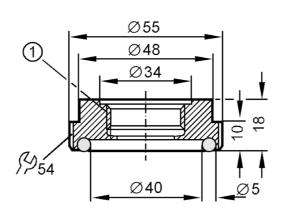

## **Process adapter pipe fitting DIN 11864**

ADAPT IFM-DIN11864-1A / DN40

1 Aseptoflex thread

EC 1935/2004 FDA

| Application                                    |       |                                                                                                               |
|------------------------------------------------|-------|---------------------------------------------------------------------------------------------------------------|
| Pressure rating                                | [bar] | 25                                                                                                            |
| Tests / approvals                              |       |                                                                                                               |
| Pressure Equipment Direct                      | tive  | A possible classification to PED depends on the application and has to be carried out by the user / operator. |
| Safety instructions                            |       | The compatibility between medium and product material has to be checked in all applications.                  |
| Mechanical data                                |       |                                                                                                               |
| Weight                                         | [g]   | 224.5                                                                                                         |
| Materials                                      |       | stainless steel (316L/1.4404); O-ring: EPDM                                                                   |
| Sensor connection                              |       | Aseptoflex                                                                                                    |
| Process connection                             |       | Pipe fitting DN40 DIN 11864-1-A-BS                                                                            |
| Surface characteristics Ra of the wetted parts | /Rz   | 0.4 / 4                                                                                                       |
| Hygienic equipment class<br>DIN 11866          | to    | H4                                                                                                            |
| Remarks                                        |       |                                                                                                               |
| Pack quantity                                  |       | 1 pcs.                                                                                                        |