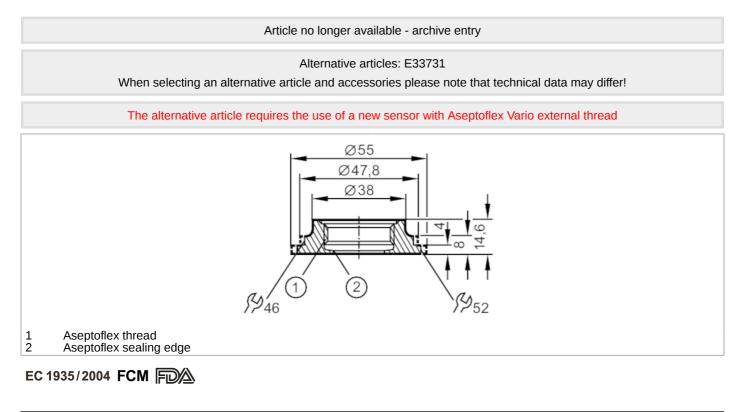

## Process adapter for SMS pipe fitting

ADAPT IFM-SMS DN40 (1.5)

| Application                                          |          |                                                                                                               |
|------------------------------------------------------|----------|---------------------------------------------------------------------------------------------------------------|
| Pressure rating                                      | [bar]    | 40                                                                                                            |
| Tests / approvals                                    |          |                                                                                                               |
| Pressure Equipment Directive                         | <u>è</u> | A possible classification to PED depends on the application and has to be carried out by the user / operator. |
| Safety instructions                                  |          | The compatibility between medium and product material has to be checked in all applications.                  |
| Mechanical data                                      |          |                                                                                                               |
| Weight                                               | [g]      | 167.5                                                                                                         |
| Materials                                            |          | stainless steel (316L/1.4404)                                                                                 |
| Sensor connection                                    |          | Aseptoflex                                                                                                    |
| Process connection                                   |          | SMS pipe fitting DN40 (1,5")                                                                                  |
| Surface characteristics Ra/Rz<br>of the wetted parts |          | 0.4 / 4                                                                                                       |
| Hygienic equipment class to<br>DIN 11866             |          | H4                                                                                                            |
| Remarks                                              |          |                                                                                                               |
| Pack quantity                                        |          | 1 pcs.                                                                                                        |