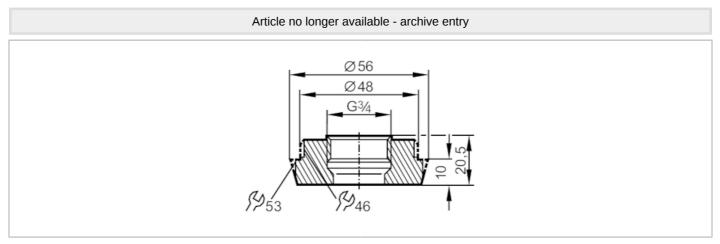

## Process adapter hygienic pipe fitting

| Application                                    |       |                                                                                                               |
|------------------------------------------------|-------|---------------------------------------------------------------------------------------------------------------|
| Pressure rating                                | [bar] | 40                                                                                                            |
| Tests / approvals                              |       |                                                                                                               |
| Pressure Equipment Direct                      | tive  | A possible classification to PED depends on the application and has to be carried out by the user / operator. |
| Safety instructions                            |       | The compatibility between medium and product material has to be checked in all applications.                  |
| Mechanical data                                |       |                                                                                                               |
| Materials                                      |       | stainless steel (316L/1.4435)                                                                                 |
| Sensor connection                              |       | G 3/4                                                                                                         |
| Process connection                             |       | hygienic pipe fitting DN40 (1,5") DIN 11851                                                                   |
| Surface characteristics Ra of the wetted parts | /Rz   | 0.4 / 4                                                                                                       |
| Hygienic equipment class<br>DIN 11866          | to    | H4                                                                                                            |
| Remarks                                        |       |                                                                                                               |
| Pack quantity                                  |       | 1 pcs.                                                                                                        |