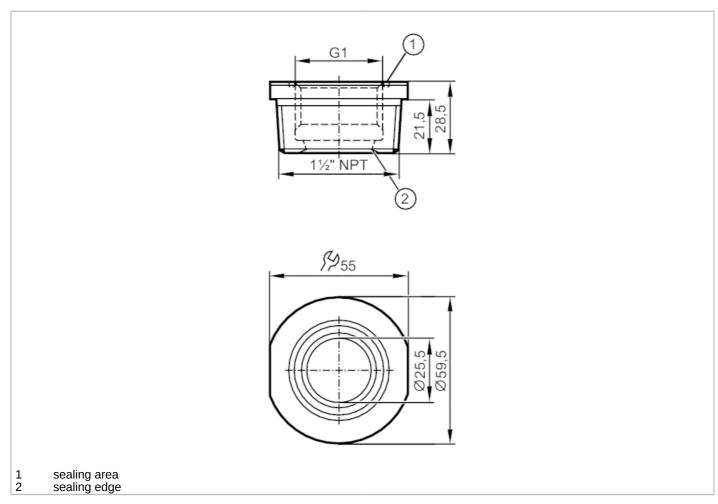

## Screw-in adapter for process sensors

| Application                                       |       |                                                                                                               |
|---------------------------------------------------|-------|---------------------------------------------------------------------------------------------------------------|
| Pressure rating                                   | [bar] | 50                                                                                                            |
| Note on pressure rating                           |       | for the connection sensor - adapter                                                                           |
| Tests / approvals                                 |       |                                                                                                               |
| Pressure Equipment Directive                      |       | A possible classification to PED depends on the application and has to be carried out by the user / operator. |
| Safety instructions                               |       | The compatibility between medium and product material has to be checked in all applications.                  |
| Mechanical data                                   |       |                                                                                                               |
| Weight                                            | [g]   | 299.6                                                                                                         |
| Materials                                         |       | stainless steel (316L/1.4404)                                                                                 |
| Sensor connection                                 |       | G 1 sealing cone                                                                                              |
| Process connection                                |       | threaded connection 1 1/2" NPT                                                                                |
| Surface characteristics Ra/Rz of the wetted parts |       | 0.4 / 4                                                                                                       |
| Remarks                                           |       |                                                                                                               |
| Pack quantity                                     |       | 1 pcs.                                                                                                        |