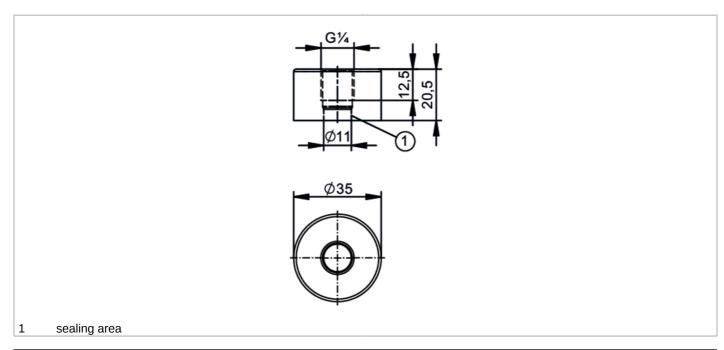

## Welding adapter for process sensors

| Application               |       |                                                                                                               |
|---------------------------|-------|---------------------------------------------------------------------------------------------------------------|
| Pressure rating           | [bar] | 480                                                                                                           |
| Note on pressure rating   |       | for the connection sensor - adapter                                                                           |
| Tests / approvals         |       |                                                                                                               |
| Pressure Equipment Direct | tive  | A possible classification to PED depends on the application and has to be carried out by the user / operator. |
| Safety instructions       |       | The compatibility between medium and product material has to be checked in all applications.                  |
| Mechanical data           |       |                                                                                                               |
| Weight                    | [g]   | 195.8                                                                                                         |
| Materials                 |       | stainless steel (316L/1.4404)                                                                                 |
| Sensor connection         |       | G 1/4                                                                                                         |
| Process connection        |       | welding adapter Ø 35 mm                                                                                       |
| Sealing                   |       | Gasket                                                                                                        |
| Remarks                   |       |                                                                                                               |
| Pack quantity             |       | 1 pcs.                                                                                                        |