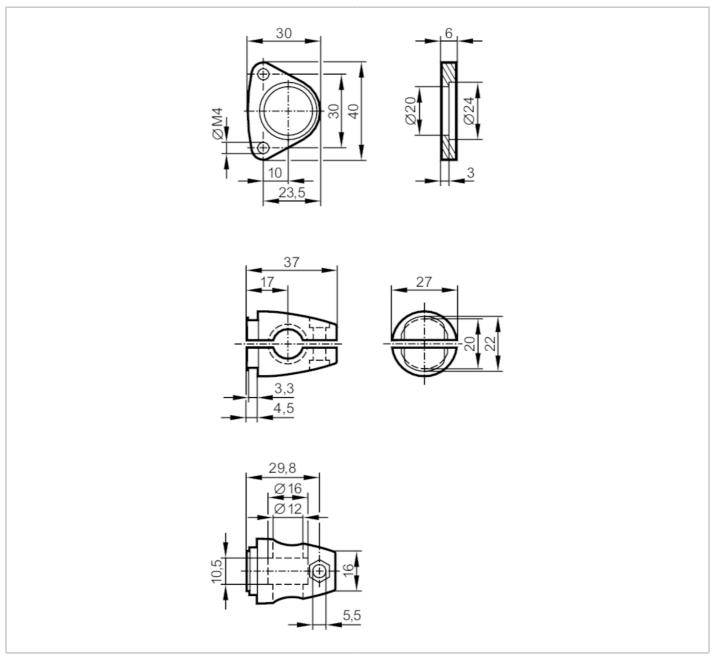

## Mounting set for photoelectric distance sensors

MOUNTING SET O1D 12MM

| Application      |     |                                                                                                                       |
|------------------|-----|-----------------------------------------------------------------------------------------------------------------------|
| Design           |     | clamp mounting                                                                                                        |
| Mechanical data  |     |                                                                                                                       |
| Weight           | [g] | 118.5                                                                                                                 |
| Type of mounting |     | Mounting rod; (Ø 12 mm)                                                                                               |
| Materials        |     | fixture: stainless steel (304/1.4301); Clamp: stainless steel (1.4408); screws: stainless steel; nut: stainless steel |
| Accessories      |     |                                                                                                                       |
| Items supplied   |     | socket head screws: 2 x M4 x 45                                                                                       |
| Remarks          |     |                                                                                                                       |
| Pack quantity    |     | 1 pcs.                                                                                                                |