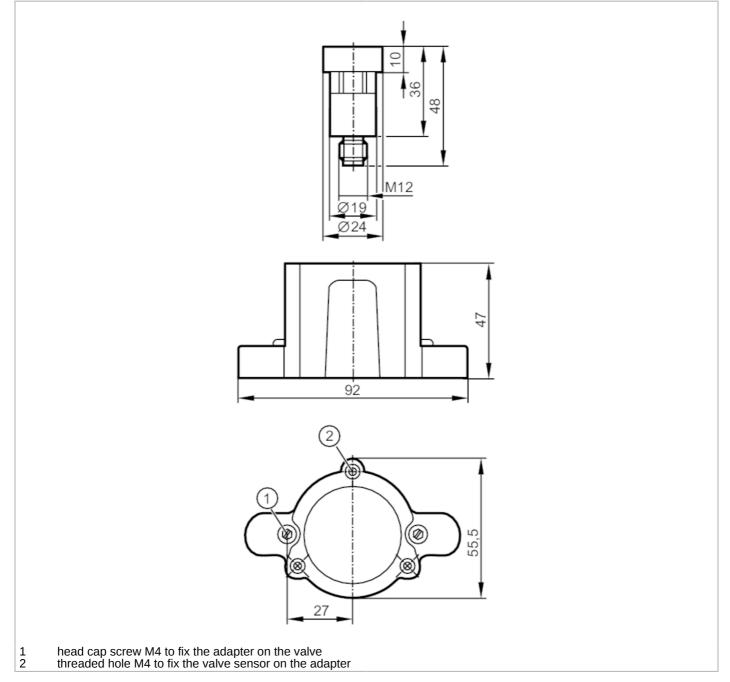

## Mounting adapter for position sensors used on rising stem valves

VALVIS ADAPTER 17

| Design          |     | for Alfa Laval valves Typ SSV (Single Seat Valves)                                                                                        |
|-----------------|-----|-------------------------------------------------------------------------------------------------------------------------------------------|
| Mechanical data |     |                                                                                                                                           |
| Weight          | [9] | 182.5                                                                                                                                     |
| Materials       |     | Adapter: PA 6; Target: stainless steel (316L/1.4404); screws: stainless steel (304/1.4301); Clamping device: stainless steel (304/1.4301) |
| Remarks         |     |                                                                                                                                           |
| Pack quantity   |     | 1 pcs.                                                                                                                                    |