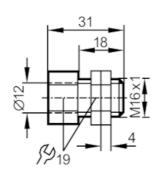

| Application              |      |                                                                       |
|--------------------------|------|-----------------------------------------------------------------------|
| Design                   |      | with end stop                                                         |
| Mechanical data          |      |                                                                       |
| Weight                   | [g]  | 44.5                                                                  |
| Installation instruction |      | align the sensing face of the sensor to the right (see scale drawing) |
| Dimensions               | [mm] | M16 x 1                                                               |
| Thread designation       |      | M16 x 1                                                               |
| Inside diameter          | [mm] | 12                                                                    |
| Materials                |      | brass white bronze coated; Nuts: brass white bronze coated            |
| Tightening torque        | [Nm] | 7; (lock nuts: 20)                                                    |
| Accessories              |      |                                                                       |
| Items supplied           |      | Nuts: 2                                                               |
| Remarks                  |      |                                                                       |
| Pack quantity            |      | 1 pcs.                                                                |