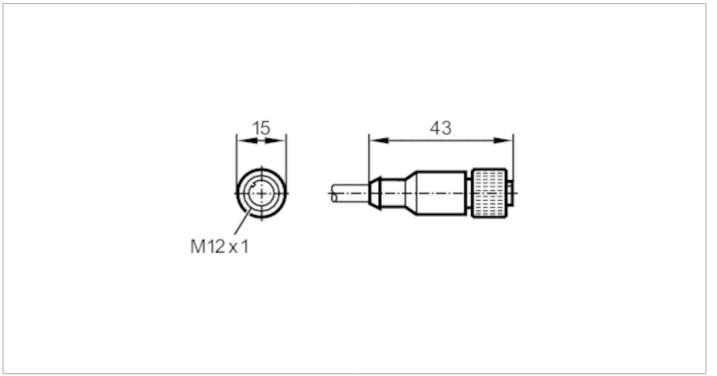

# CE CA

| Electrical data       |      |                      |
|-----------------------|------|----------------------|
| Operating voltage     | [V]  | < 30 AC / < 36 DC    |
| Operating conditions  |      |                      |
| Ambient temperature   | [°C] | -2580                |
| Protection            |      | IP 68                |
| Mechanical data       |      |                      |
| Weight                | [g]  | 135.9                |
| Dimensions            | [mm] | 15 x 15 x 43         |
| Materials             |      | PUR                  |
| Moulded-body material |      | PUR                  |
| Material nut          |      | brass, nickel-plated |
| Remarks               |      |                      |
| Pack quantity         |      | 1 pcs.               |

### Electrical connection - socket

Connector: 1 x M12, straight; coding: A; Moulded body: PUR; Locking: brass, nickel-plated; Tightening torque: 0.7...0.9 Nm