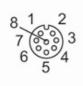

#### Connection

| 1              | BN |
|----------------|----|
| <u> </u>       |    |
| $2^2$          | WH |
| 2 <sup>3</sup> | BU |
| 2 <sup>4</sup> | BK |
| 2 <sup>5</sup> | GY |
| 2 <u>6</u>     | PK |
|                | VT |
| 2 <sup>8</sup> | OG |
| -              |    |

| colours to DIN EN 60947-5-2 | Core colours : |
|-----------------------------|----------------|
| BK =                        | black          |
| BN =                        | brown          |
| BU =                        | blue           |
| GY =                        | grey           |
| PK =                        | pink           |
| OG =                        | orange         |
| VT =                        | lilac          |
| WH =                        | white          |