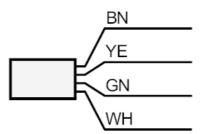

Cable: 2 m, Silflex-PUR; Maximum cable length: 100 m;  $4 \times 0.25 \text{ mm}^2$ 

Connection

| WH =whiteYE =yellowGN =green | BN = | Core colours :<br>brown |
|------------------------------|------|-------------------------|
|                              | WH = |                         |
| GN = green                   |      | yellow                  |
|                              | GN = | green                   |