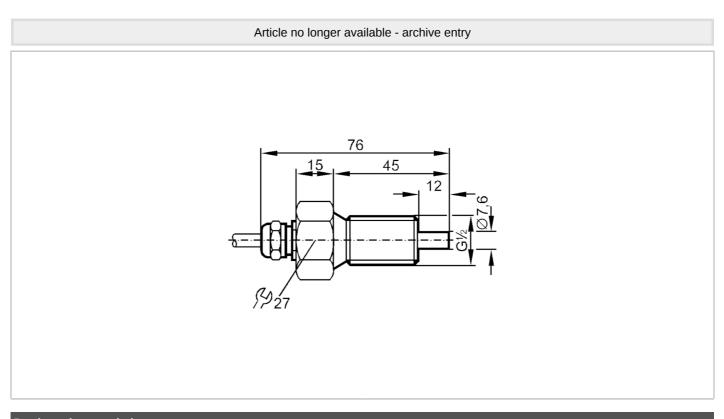

## Flow sensor for connection to an evaluation unit

STR12ABB

| <b>Product characteristics</b> |         |                        |
|--------------------------------|---------|------------------------|
| Process connection             |         | G 1/2 external thread  |
| Application                    |         |                        |
| Application                    |         | high-temperature range |
| Media                          |         | Liquids; Gases         |
| Medium temperature             | [°C]    | -2580                  |
| Pressure rating                | [bar]   | 30                     |
| Liquids                        |         |                        |
| Application                    |         | high-temperature range |
| Medium temperature             | [°C]    | -2580                  |
| Gases                          |         |                        |
| Medium temperature             | [°C]    | -2580                  |
| Electrical data                |         |                        |
| Connection to control monitor  |         | VS 0100                |
| Measuring/setting range        | е       |                        |
| Liquids                        |         |                        |
| Setting range                  | [cm/s]  | 3300                   |
| Greatest sensitivity           | [cm/s]  | 360                    |
| Gases                          |         |                        |
| Setting range                  | [cm/s]  | 515                    |
| Accuracy / deviations          |         |                        |
| Temperature gradient           | [K/min] | 15                     |
| Response times                 |         |                        |
| Response time                  | [s]     | 110                    |
|                                |         |                        |

## Flow sensor for connection to an evaluation unit

STR12ABB

| Liquids               |     |                                 |  |  |
|-----------------------|-----|---------------------------------|--|--|
| Response time         | [S] | 110                             |  |  |
| Gases                 |     |                                 |  |  |
| Response time         | [S] | 110                             |  |  |
| Operating conditions  |     |                                 |  |  |
| Protection            |     | IP 67                           |  |  |
| Mechanical data       |     |                                 |  |  |
| Housing               |     | threaded type                   |  |  |
| Materials             |     | stainless steel (1.4571/316Ti ) |  |  |
| Process connection    |     | G 1/2 external thread           |  |  |
| Remarks               |     |                                 |  |  |
| Pack quantity         |     | 1 pcs.                          |  |  |
| Electrical connection |     |                                 |  |  |
|                       |     |                                 |  |  |