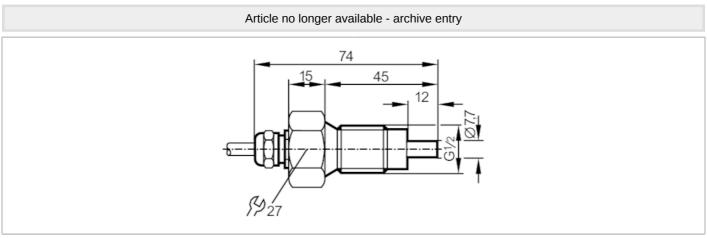

## Flow sensor for connection to an evaluation unit

SFR12ABA/10M/PH

GY =

grey

| Operating of                 | conditions                                        |                                |
|------------------------------|---------------------------------------------------|--------------------------------|
| Protection                   |                                                   | IP 67                          |
| Mechanical                   | l data                                            |                                |
| Housing                      |                                                   | threaded type                  |
| Materials                    |                                                   | stainless steel (1.4305 / 303) |
| Materials (wetted parts)     |                                                   | stainless steel (1.4305 / 303) |
| Process connection           |                                                   | G 1/2 external thread          |
| Accessorie                   | es                                                |                                |
| Items supplied               |                                                   | sealings: 2 x AMF 30           |
| Remarks                      |                                                   |                                |
| Pack quantity                |                                                   | 1 pcs.                         |
| Electrical c                 | onnection                                         |                                |
| Cable: 10 m                  | , PUR / PVC; 5 x 0.34 mm                          | 12                             |
| Connection                   |                                                   |                                |
|                              |                                                   | BN<br>BK<br>GY                 |
| BN =<br>BU =<br>BK =<br>WH = | Core colours :<br>brown<br>blue<br>black<br>white |                                |