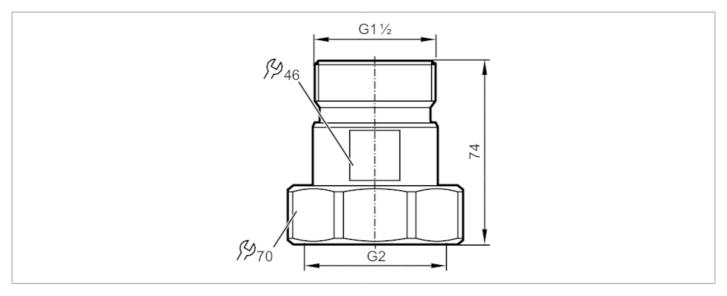

## **ACS**

| Application                  |       |                                                                                                               |
|------------------------------|-------|---------------------------------------------------------------------------------------------------------------|
| Design                       |       | for flow sensors Typ SM2, SM9                                                                                 |
| Pressure rating              | [bar] | 16                                                                                                            |
| Tests / approvals            |       |                                                                                                               |
| Pressure Equipment Directive |       | A possible classification to PED depends on the application and has to be carried out by the user / operator. |
| Safety instructions          |       | The compatibility between medium and product material has to be checked in all applications.                  |
| Mechanical data              |       |                                                                                                               |
| Weight                       | [g]   | 1519.5                                                                                                        |
| Materials                    |       | Adapter: stainless steel (1.4571/316Ti ); Gasket: Centellen 55 x 43 x 3 mm                                    |
| Sensor connection            |       | G 2                                                                                                           |
| Process connection           |       | threaded connection G 1 1/2                                                                                   |
| Accessories                  |       |                                                                                                               |
| Items supplied               |       | O-rings: 2                                                                                                    |
| Remarks                      |       |                                                                                                               |
| Pack quantity                |       | 2 pcs.                                                                                                        |