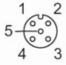

## Electrical connection - socket

Connector: 1 x M12, straight; coding: A; Moulded body: TPU; Locking: brass, nickel-plated; Contacts: gold-plated; Tightening torque: 0.5 Nm; Shielded connection cable: screen not connected