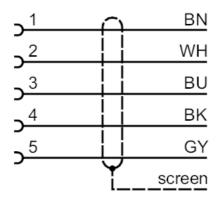

#### Connection

Core colours :

BK = black BN = brown BU = blue GY = grey WH = white