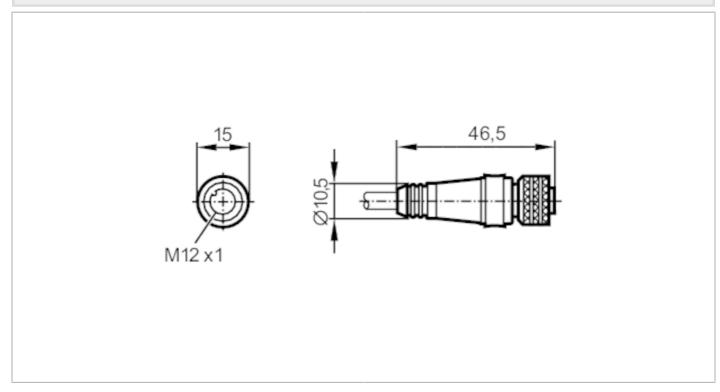

### Alternative articles: EVC561

When selecting an alternative article and accessories please note that technical data may differ!

| Application             |      |                                                                        |
|-------------------------|------|------------------------------------------------------------------------|
| Special feature         |      | Free from silicone; Halogen-free; Gold-plated contacts; Screened cable |
| Free from silicone      |      | yes                                                                    |
| Electrical data         |      |                                                                        |
| Operating voltage       | [V]  | < 30 AC / < 36 DC                                                      |
| Protection class        |      | III                                                                    |
| Max. current load total | [A]  | 4                                                                      |
| Operating conditions    |      |                                                                        |
| Ambient temperature     | [°C] | -2580                                                                  |
| Protection              |      | IP 67                                                                  |
| Mechanical data         |      |                                                                        |
| Weight                  | [g]  | 1286.4                                                                 |
| Dimensions              | [mm] | 15 x 15 x 46.5                                                         |
| Materials               |      | TPU                                                                    |
| Moulded-body material   |      | TPU                                                                    |
| Material nut            |      | brass, nickel-plated                                                   |
| Remarks                 |      |                                                                        |
| Pack quantity           |      | 1 pcs.                                                                 |

## Electrical connection - socket

Connector: 1 x M12, straight; coding: A; Moulded body: TPU; Locking: brass, nickel-plated; Contacts: gold-plated; Tightening torque: 0.5 Nm; Shielded connection cable: screen not connected