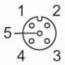

### Connection

Core colours :

 BK =
 black

 BN =
 brown

 BU =
 blue

 GY =
 grey

 WH =
 white