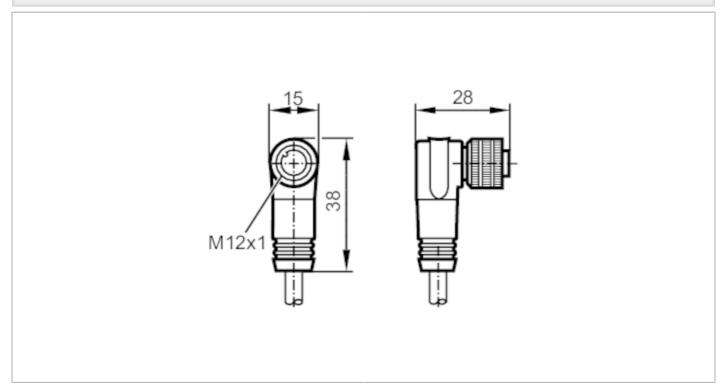

### Alternative articles: EVC547

When selecting an alternative article and accessories please note that technical data may differ!

| Application             |      |                                                          |
|-------------------------|------|----------------------------------------------------------|
| Special feature         |      | Free from silicone; Gold-plated contacts; Screened cable |
| Free from silicone      |      | yes                                                      |
| Electrical data         |      |                                                          |
| Operating voltage       | [V]  | < 30 AC / < 36 DC                                        |
| Protection class        |      | III                                                      |
| Max. current load total | [A]  | 4                                                        |
| Operating conditions    |      |                                                          |
| Ambient temperature     | [°C] | -2590                                                    |
| Protection              |      | IP 67                                                    |
| Mechanical data         |      |                                                          |
| Weight                  | [g]  | 104.4                                                    |
| Dimensions              | [mm] | 28 x 15 x 38                                             |
| Materials               |      | PUR                                                      |
| Moulded-body material   |      | PUR                                                      |
| Material nut            |      | brass, nickel-plated                                     |
| Remarks                 |      |                                                          |
| Pack quantity           |      | 1 pcs.                                                   |

## Electrical connection - socket

Connector: 1 x M12, angled; coding: A; Moulded body: PUR; Locking: brass, nickel-plated; Contacts: gold-plated; Tightening torque: 1.0...1.5 Nm; Shielded connection cable: screen connected