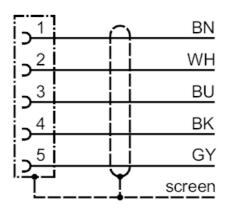

## Electrical connection

Cable: 2 m, PUR, black, Ø 5 mm, shielded;  $5 \times 0.25 \text{ mm}^2$  (14 x Ø 0.15 mm )

### Connection

Core colours :

 BK =
 black

 BN =
 brown

 BU =
 blue

 GY =
 grey

 WH =
 white