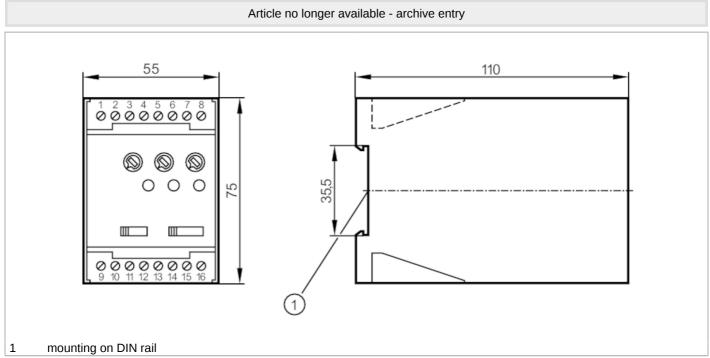

# CE

| Product characteristics         |        |                                                                                                              |  |  |  |
|---------------------------------|--------|--------------------------------------------------------------------------------------------------------------|--|--|--|
| Housing                         |        | housing for DIN rail mounting                                                                                |  |  |  |
| Dimensions                      | [mm]   | 75 x 55 x 110                                                                                                |  |  |  |
| Application                     |        |                                                                                                              |  |  |  |
| Application                     |        | universal evaluation of pulse sequences with regard to overspeed and underspeed; rotational speed monitoring |  |  |  |
| Electrical data                 |        |                                                                                                              |  |  |  |
| Nominal voltage AC              | [V]    | < 230                                                                                                        |  |  |  |
| Nominal voltage DC              | [V]    | 24                                                                                                           |  |  |  |
| Nominal voltage tolerance       | [%]    | 10                                                                                                           |  |  |  |
| Nominal voltage tolerance 2     | [%]    | 10                                                                                                           |  |  |  |
| Nominal frequency AC            | [Hz]   | 5060                                                                                                         |  |  |  |
| Auxiliary energy for sensors DC | [V]    | 24; (≤ 30 mA)                                                                                                |  |  |  |
| Inputs / outputs                |        |                                                                                                              |  |  |  |
| Number of inputs and outputs    |        | Number of relay outputs: 2                                                                                   |  |  |  |
| Outputs                         |        |                                                                                                              |  |  |  |
| Number of relay outputs         |        | 2                                                                                                            |  |  |  |
| Contact rating                  |        | 8 A / 1250 VA / 250 V AC                                                                                     |  |  |  |
| Measuring/setting range         |        |                                                                                                              |  |  |  |
| Setting range [Im               | p/min] | 1001000                                                                                                      |  |  |  |
| Accuracy / deviations           |        |                                                                                                              |  |  |  |
| Hysteresis [%                   | of Sr] | 5                                                                                                            |  |  |  |
| Repeatability [%                | of Sr] | 1                                                                                                            |  |  |  |

### Evaluation unit for speed monitoring

D100/230VAC/WINDOW

| Response times                 |      |                                                     |                |  |  |  |
|--------------------------------|------|-----------------------------------------------------|----------------|--|--|--|
| Start-up delay                 | [s]  | 0.515                                               |                |  |  |  |
| Software / programming         |      |                                                     |                |  |  |  |
| Adjustment of the switch point |      | fine adjustment within the range with potentiometer |                |  |  |  |
| Operating conditions           |      |                                                     |                |  |  |  |
| Ambient temperature            | [°C] | -2070                                               |                |  |  |  |
| Protection                     |      | IP 40                                               |                |  |  |  |
| Protection rating terminals    |      | IP 20                                               |                |  |  |  |
| Mechanical data                |      |                                                     |                |  |  |  |
| Housing                        |      | housing for DIN rail mounting                       |                |  |  |  |
| Dimensions                     | [mm] | 75 x 55 x 110                                       |                |  |  |  |
| Materials                      |      | plastics                                            |                |  |  |  |
| Displays / operating elements  |      |                                                     |                |  |  |  |
| Display                        |      | switching status                                    | LED, green     |  |  |  |
|                                |      | operation                                           | 1 x LED, green |  |  |  |
| Electrical connection          |      |                                                     |                |  |  |  |
| Connection                     |      |                                                     |                |  |  |  |