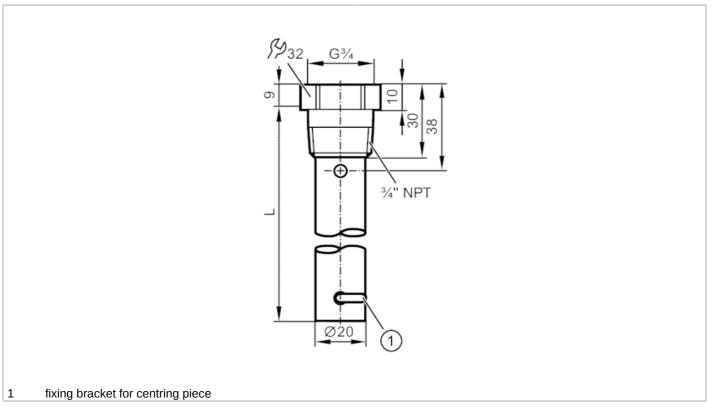

## CRN

| Application                              |        |                                                                                                                                |
|------------------------------------------|--------|--------------------------------------------------------------------------------------------------------------------------------|
| Design                                   |        | for level sensors LR                                                                                                           |
| Medium temperature                       | [°C]   | -40200                                                                                                                         |
| Pressure rating                          | [bar]  | 16                                                                                                                             |
| Vacuum resistance                        | [mbar] | -1000                                                                                                                          |
| MAWP (for applications according to CRN) | [bar]  | 16                                                                                                                             |
| Mechanical data                          |        |                                                                                                                                |
| Weight                                   | [g]    | 875                                                                                                                            |
| Materials                                |        | Coaxial pipe: stainless steel (304/1.4301); Centring piece: PPS reinforced fibre; fixing bracket: stainless steel (301/1.4310) |
| Sensor connection                        |        | threaded connection G 3/4 internal thread                                                                                      |
| Process connection                       |        | threaded connection 3/4" NPT external thread                                                                                   |
| Length L                                 | [mm]   | 1600                                                                                                                           |
| Remarks                                  |        |                                                                                                                                |
| Pack quantity                            |        | 1 pcs.                                                                                                                         |