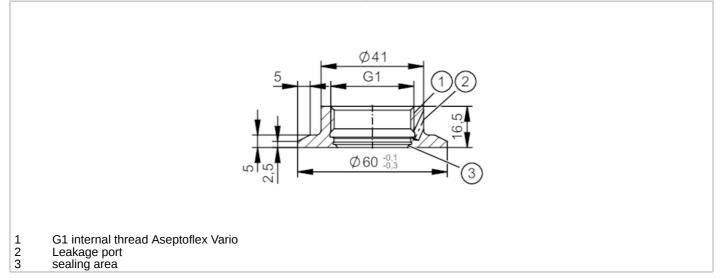

## Welding adapter for process sensors

WELDING ADAPT D60/G1 LEAK PORT

## **EHEDG** Certified

| Application                  |                                                                                                               |
|------------------------------|---------------------------------------------------------------------------------------------------------------|
| Design                       | with leakage port                                                                                             |
| Installation                 | for thin wall thicknesses                                                                                     |
| Pressure rating [bar         | 25                                                                                                            |
| Note on pressure rating      | for the connection sensor - adapter                                                                           |
| Tests / approvals            |                                                                                                               |
| Pressure Equipment Directive | A possible classification to PED depends on the application and has to be carried out by the user / operator. |
| Safety instructions          | The compatibility between medium and product material has to be checked in all applications.                  |
| Mechanical data              |                                                                                                               |
| Weight [g                    | 156                                                                                                           |
| Materials (wetted parts)     | stainless steel (316L/1.4435) ; surface characteristics : Ra<0,4 / Rz 4                                       |
| Sensor connection            | G 1 internal thread Aseptoflex Vario                                                                          |
| Process connection           | welding adapter Ø 60 mm                                                                                       |
| Sealing                      | Gasket                                                                                                        |
| Accessories                  |                                                                                                               |
| Itoms supplied               | O-ring: 1 x 24 x 2, EPDM, FDA compliant, E30054                                                               |
| Items supplied               | 5 mig. 1 x 24 x 2, 21 bin, 1 b x 66mphant, 266664                                                             |
| Accessories (optional)       | O-ring: 1 x 24 x 2, FKM, FDA compliant, E30123                                                                |
|                              | ·                                                                                                             |