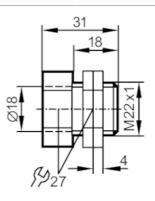

## Alternative articles: E12739

When selecting an alternative article and accessories please note that technical data may differ!

Application

| Design                   |      | with end stop                                                         |
|--------------------------|------|-----------------------------------------------------------------------|
| Mechanical data          |      |                                                                       |
| Weight                   | [g]  | 61                                                                    |
| Installation instruction |      | align the sensing face of the sensor to the right (see scale drawing) |
| Dimensions               | [mm] | M22 x 1                                                               |
| Thread designation       |      | M22 x 1                                                               |
| Inside diameter          | [mm] | 18                                                                    |
| Materials                |      | steel (1.0711 / 9 S20) galvanised; Nuts: steel galvanised             |
| Accessories              |      |                                                                       |
| Items supplied           |      | Nuts: 2                                                               |
| Remarks                  |      |                                                                       |
| Pack quantity            |      | 1 pcs.                                                                |