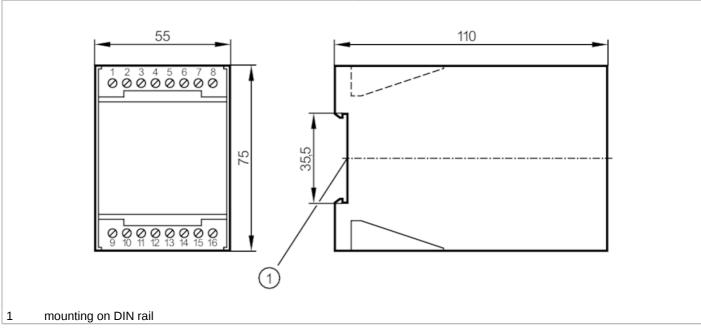

### **Control monitor for flow sensors**

VS0200/230VAC

| Mechanical data                            | a                                                                             |                                      |
|--------------------------------------------|-------------------------------------------------------------------------------|--------------------------------------|
| Housing                                    |                                                                               | housing for DIN rail mounting        |
| Dimensions                                 | [mm]                                                                          | 75 x 55 x 110                        |
| Materials                                  |                                                                               | plastics                             |
| Displays / opera                           | ating elements                                                                |                                      |
| Display                                    |                                                                               | function 11 x LED                    |
| Remarks                                    |                                                                               |                                      |
| Pack quantity                              |                                                                               | 1 pcs.                               |
| Electrical conne                           | ection                                                                        |                                      |
| terminals: 16 x                            | .2.5 mm²                                                                      |                                      |
| Connection                                 |                                                                               |                                      |
|                                            |                                                                               | 1 2 3 4 10 11 12 12 13 10 14 15 GY 8 |
| 1:<br>BN =<br>BU =<br>BK =<br>WH =<br>GY = | Relais Flow moni<br>Core colours :<br>brown<br>blue<br>black<br>white<br>grey | toring                               |