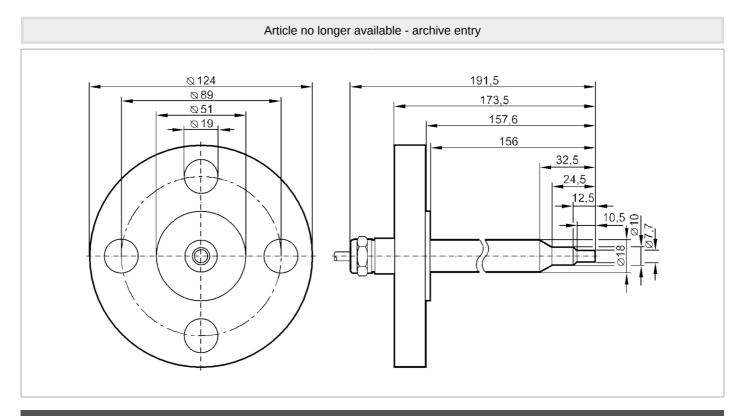

BK =

WH = GY =

SFG18ABBE1

| Liquids                                                                  |      |                                 |  |
|--------------------------------------------------------------------------|------|---------------------------------|--|
| Response time                                                            | [s]  | 110                             |  |
| Gases                                                                    |      |                                 |  |
| Response time                                                            | [s]  | 110                             |  |
| Operating conditions                                                     |      |                                 |  |
| Protection                                                               |      | IP 67                           |  |
| Mechanical data                                                          |      |                                 |  |
| Housing                                                                  |      | cylindrical                     |  |
| Dimensions                                                               | [mm] | Ø 18                            |  |
| Materials                                                                |      | stainless steel (1.4571/316Ti ) |  |
| Materials (wetted parts)                                                 |      | stainless steel (1.4571/316Ti ) |  |
| Process connection                                                       |      | ANSIB 16.5 (1 in; 300 lb/sq.in) |  |
| Remarks                                                                  |      |                                 |  |
| Pack quantity                                                            |      | 1 pcs.                          |  |
| Electrical connection                                                    |      |                                 |  |
| Cable: 2 m, TPE-S; Maximum cable length: 100 m; 5 x 0.34 mm <sup>2</sup> |      |                                 |  |
| Connection                                                               |      |                                 |  |
|                                                                          |      | WH BU BN BK GY                  |  |