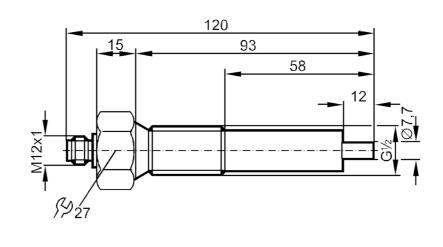

#### Alternative articles: SF6200 + E40160

When selecting an alternative article and accessories please note that technical data may differ!

| Product characteristics       | ;      |                        |
|-------------------------------|--------|------------------------|
| Process connection            |        | G 1/2 external thread  |
| Application                   |        |                        |
| Application                   |        | high-temperature range |
| Media                         |        | Liquids; Gases         |
| Medium temperature            | [°C]   | -2580                  |
| Pressure rating               | [bar]  | 30                     |
| Liquids                       |        |                        |
| Application                   |        | high-temperature range |
| Medium temperature            | [°C]   | -2580                  |
| Gases                         |        |                        |
| Medium temperature            | [°C]   | -2580                  |
| Electrical data               |        |                        |
| Connection to control monitor |        | VS 0200                |
| Measuring/setting rang        | e      |                        |
| Liquids                       |        |                        |
| Setting range                 | [cm/s] | 3300                   |
| Greatest sensitivity          | [cm/s] | 360                    |
| Gases                         |        |                        |
| Setting range                 | [cm/s] | 2002000                |
| Greatest sensitivity          | [cm/s] | 200800                 |
|                               |        |                        |

### Flow sensor for connection to an evaluation unit

SFR12ABB/US

| Accuracy / deviations     |               |                                 |
|---------------------------|---------------|---------------------------------|
| Temperature gradient      | [K/min]       | 15                              |
| Response times            |               |                                 |
| Response time             | [S]           | 110                             |
| Liquids                   |               |                                 |
| Response time             | [S]           | 110                             |
| Gases                     |               |                                 |
| Response time             | [S]           | 110                             |
| Operating conditions      |               |                                 |
| Protection                |               | IP 67                           |
| Mechanical data           |               |                                 |
| Housing                   |               | threaded type                   |
| Materials                 |               | stainless steel (1.4571/316Ti ) |
| Materials (wetted parts)  |               | stainless steel (1.4571/316Ti ) |
| Process connection        |               | G 1/2 external thread           |
| Accessories               |               |                                 |
| Items supplied            |               | sealings: 2 x AMF 30            |
| Remarks                   |               |                                 |
| Pack quantity             |               | 1 pcs.                          |
| Electrical connection     |               |                                 |
| Connector: 1 x M12; codir | ng: A; Maximu | um cable length: 100 m          |
|                           |               |                                 |
| 2 1                       |               |                                 |
| 5                         |               |                                 |
|                           |               |                                 |
| 5 4                       |               |                                 |
|                           |               |                                 |