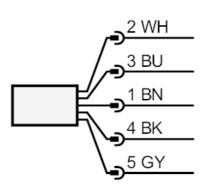

### Flow sensor for connection to an evaluation unit

SFR12ABB/US

| Accuracy / deviations     |               |                                 |
|---------------------------|---------------|---------------------------------|
| Temperature gradient      | [K/min]       | 15                              |
| Response times            |               |                                 |
| Response time             | [S]           | 110                             |
| Liquids                   |               |                                 |
| Response time             | [S]           | 110                             |
| Gases                     |               |                                 |
| Response time             | [S]           | 110                             |
| Operating conditions      |               |                                 |
| Protection                |               | IP 67                           |
| Mechanical data           |               |                                 |
| Housing                   |               | threaded type                   |
| Materials                 |               | stainless steel (1.4571/316Ti ) |
| Materials (wetted parts)  |               | stainless steel (1.4571/316Ti ) |
| Process connection        |               | G 1/2 external thread           |
| Accessories               |               |                                 |
| Items supplied            |               | sealings: 2 x AMF 30            |
| Remarks                   |               |                                 |
| Pack quantity             |               | 1 pcs.                          |
| Electrical connection     |               |                                 |
| Connector: 1 x M12; codir | ng: A; Maximu | um cable length: 100 m          |
|                           |               |                                 |
| 2 1                       |               |                                 |
| 5                         |               |                                 |
|                           |               |                                 |
| 5 4                       |               |                                 |
|                           |               |                                 |

### Connection

|      | Core colours : |
|------|----------------|
| BN = | brown          |
| BU = | blue           |
| BK = | black          |
| WH = | white          |
| GY = | grey           |