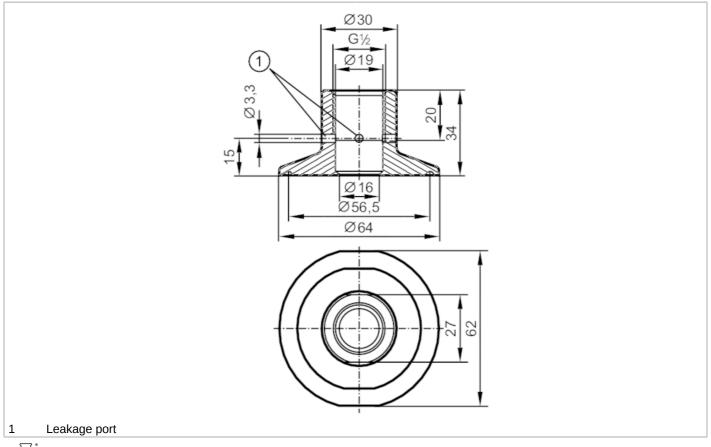

## **Process adapter Tri-Clamp**

ADAPT G1/2-CLAMP (2") 3A

## CRN EC 1935/2004 EHEDG Certified FCM

| Application                                       |       |                                      |
|---------------------------------------------------|-------|--------------------------------------|
| Design                                            |       | with leakage port                    |
| Pressure rating                                   | [bar] | 16                                   |
| MAWP (for applications according to CRN)          | [bar] | 16                                   |
| Mechanical data                                   |       |                                      |
| Weight                                            | [g]   | 268                                  |
| Materials                                         |       | stainless steel (316L/1.4435)        |
| Sensor connection                                 |       | G 1/2 sealing cone                   |
| Process connection                                |       | Clamp DN50 (2") DIN 32676 (ISO 2852) |
| Surface characteristics Ra/Rz of the wetted parts |       | 0.4 / 4                              |
| Remarks                                           |       |                                      |
| Pack quantity                                     |       | 1 pcs.                               |