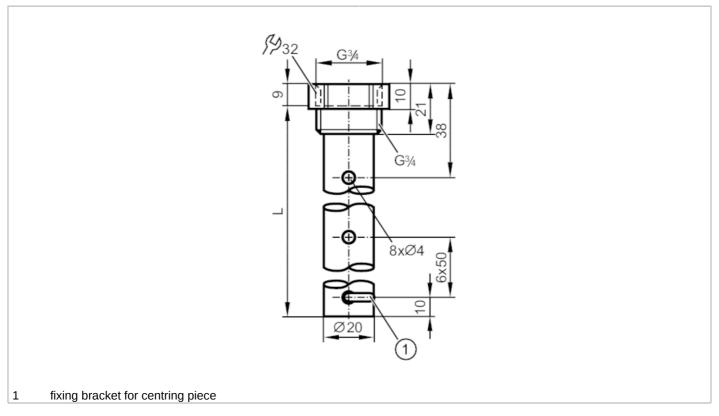

## **CRN**

|        | for level sensors LR                                                                                                                                          |
|--------|---------------------------------------------------------------------------------------------------------------------------------------------------------------|
| [°C]   | -40200                                                                                                                                                        |
| [bar]  | 16                                                                                                                                                            |
| [mbar] | -1000                                                                                                                                                         |
| [bar]  | 16                                                                                                                                                            |
|        |                                                                                                                                                               |
| [g]    | 570                                                                                                                                                           |
|        | Coaxial pipe: stainless steel (304/1.4301); Sealing: NBR reinforced fibre; Centring piece: PPS reinforced fibre; fixing bracket: stainless steel (301/1.4310) |
|        | threaded connection G 3/4 internal thread                                                                                                                     |
|        | threaded connection G 3/4 external thread                                                                                                                     |
| [mm]   | 1000                                                                                                                                                          |
|        |                                                                                                                                                               |
|        | Sealing: 1                                                                                                                                                    |
|        | Centring piece for coaxial pipes: 1, E43222                                                                                                                   |
|        |                                                                                                                                                               |
|        | When used under DNV GL conditions mounting of an additional centring piece is required                                                                        |
|        | 1 pcs.                                                                                                                                                        |
|        | [bar] [mbar] [bar]                                                                                                                                            |