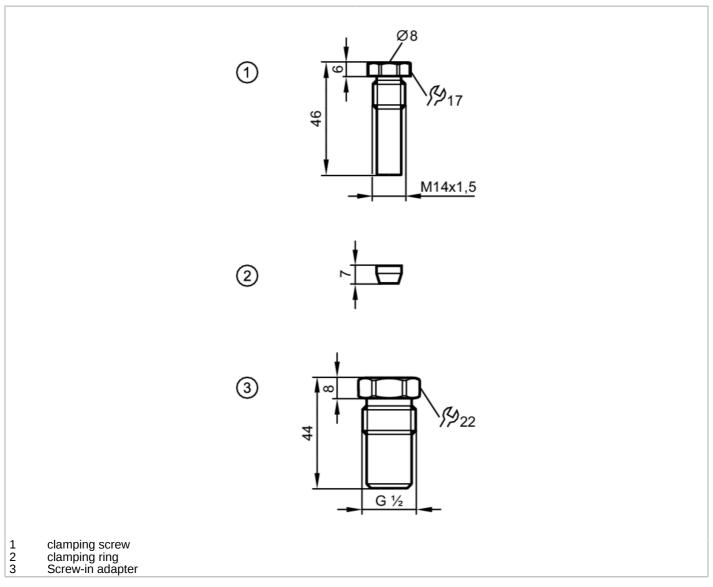

### **Clamp fitting for process sensors**

G 1/2" COMPRESSION FITTING 8MM

# EC 1935/2004 FDA

| Application          |       |                                                    |  |
|----------------------|-------|----------------------------------------------------|--|
| Application          |       | hygienic systems                                   |  |
| Installation         |       | Clamp fitting                                      |  |
| Media                |       | viscous media and liquids with suspended particles |  |
| Pressure rating      | [bar] | 10                                                 |  |
| No dead space        |       | yes                                                |  |
| Operating conditions |       |                                                    |  |
| Ambient temperature  | [°C]  | -10150                                             |  |
| Mechanical data      |       |                                                    |  |
| Weight               | [g]   | 100                                                |  |
| Materials            |       | stainless steel (316L/1.4404); clamping ring: PEEK |  |
| Tightening torque    | [Nm]  | < 10; (screw-in adapter; 10 ± 1 Clamp adapter)     |  |
| Sensor connection    |       | Ø 8 mm                                             |  |
| Process connection   |       | threaded connection G 1/2 sealing cone             |  |

## **Clamp fitting for process sensors**

G 1/2" COMPRESSION FITTING 8MM

| Remarks       |        |
|---------------|--------|
| Pack quantity | 1 pcs. |