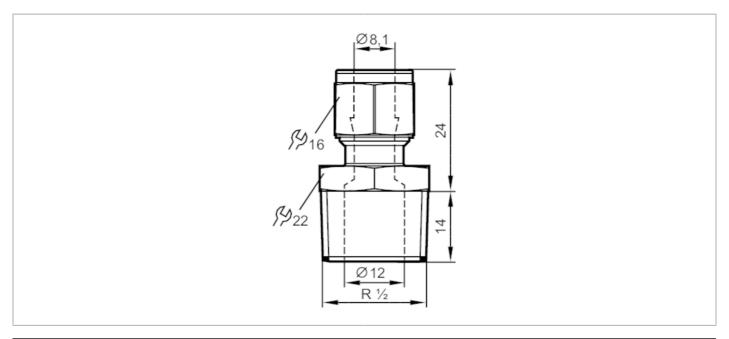

## **Progressive ring fitting**

COMPRESSION FITTING R1/2

| Application                  |       |                                                                                                               |
|------------------------------|-------|---------------------------------------------------------------------------------------------------------------|
| Installation                 |       | Progressive ring fitting                                                                                      |
| Pressure rating              | [bar] | 50                                                                                                            |
| Tests / approvals            |       |                                                                                                               |
| Pressure Equipment Directive | •     | A possible classification to PED depends on the application and has to be carried out by the user / operator. |
| Safety instructions          |       | The compatibility between medium and product material has to be checked in all applications.                  |
| Mechanical data              |       |                                                                                                               |
| Weight                       | [g]   | 79.5                                                                                                          |
| Materials                    |       | stainless steel (316L/1.4404)                                                                                 |
| Sensor connection            |       | Ø 8 mm                                                                                                        |
| Process connection           |       | threaded connection R 1/2                                                                                     |
| Remarks                      |       |                                                                                                               |
| Pack quantity                |       | 1 pcs.                                                                                                        |