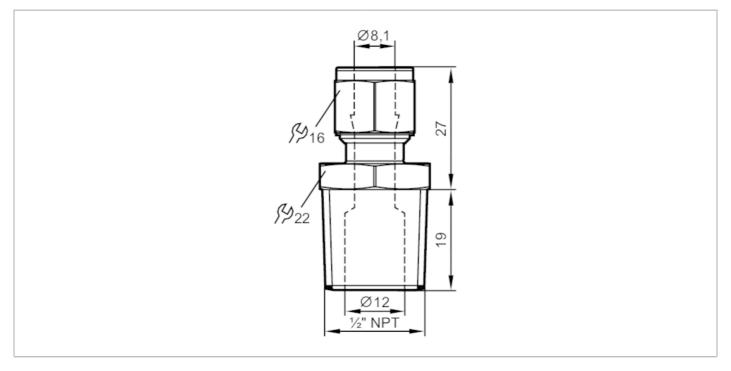

## **Progressive ring fitting**

COMPRESSION FITTING 1/2 NPT

## **CRN**

| Application                              |       |                                                                                                               |
|------------------------------------------|-------|---------------------------------------------------------------------------------------------------------------|
| Application                              |       |                                                                                                               |
| Installation                             |       | Progressive ring fitting                                                                                      |
| Pressure rating                          | [bar] | 50                                                                                                            |
| MAWP (for applications according to CRN) | [bar] | 50                                                                                                            |
| Tests / approvals                        |       |                                                                                                               |
| Pressure Equipment Directive             | 9     | A possible classification to PED depends on the application and has to be carried out by the user / operator. |
| Safety instructions                      |       | The compatibility between medium and product material has to be checked in all applications.                  |
| Mechanical data                          |       |                                                                                                               |
| Weight                                   | [g]   | 80                                                                                                            |
| Materials                                |       | stainless steel (316L/1.4404)                                                                                 |
| Sensor connection                        |       | Ø 8 mm                                                                                                        |
| Process connection                       |       | threaded connection 1/2" NPT                                                                                  |
| Remarks                                  |       |                                                                                                               |
| Pack quantity                            |       | 1 pcs.                                                                                                        |