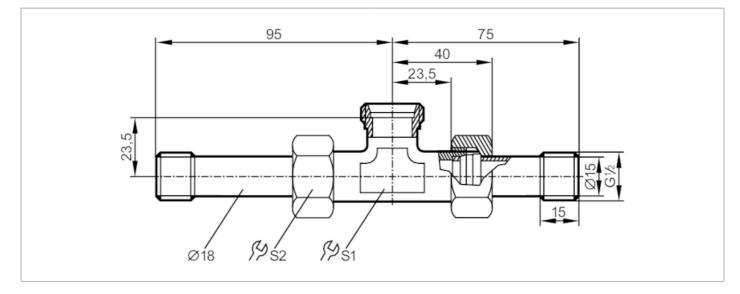

## T-piece with progressive ring fitting

T-PIECE G1/2-18-G1/2

| for sensors and adapters with process connection M26x1,5                                                      |
|---------------------------------------------------------------------------------------------------------------|
| for industrial applications                                                                                   |
| liquids and gases                                                                                             |
| 300                                                                                                           |
|                                                                                                               |
| A possible classification to PED depends on the application and has to be carried out by the user / operator. |
| The compatibility between medium and product material has to be checked in all applications.                  |
|                                                                                                               |
| 378.8                                                                                                         |
| stainless steel (316Ti/1.4571)                                                                                |
| M26 x 1,5 internal thread                                                                                     |
| G 1/2                                                                                                         |
|                                                                                                               |
| Adapter: 1 x M18 x 1,5, for direct connection of flow sensors, E40104                                         |
|                                                                                                               |
| Use a lubricating paste which is suitable and approved for the application                                    |
| Observe the notes on the installation of progressive ring fittings                                            |
| 1 pcs.                                                                                                        |
|                                                                                                               |