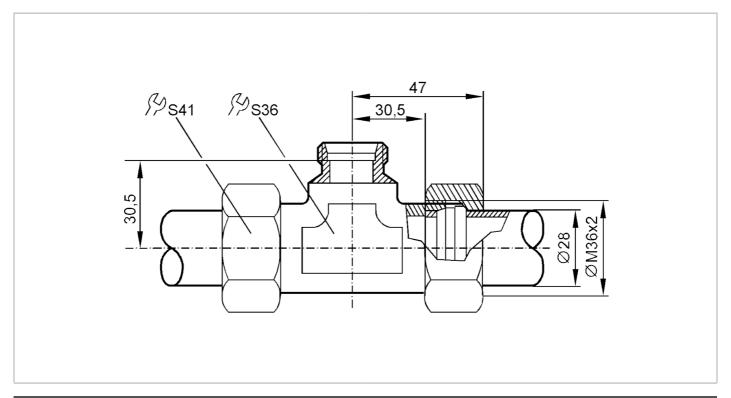

## T-piece with progressive ring fitting

T-PIECE QL28-18-28/VA

| Application                 |       |                                                                                                               |
|-----------------------------|-------|---------------------------------------------------------------------------------------------------------------|
| Design                      |       | for sensors and adapters with process connection M26x1,5                                                      |
| Application                 |       | for industrial applications                                                                                   |
| Media                       |       | liquids and gases                                                                                             |
| Pressure rating             | [bar] | 160                                                                                                           |
| Tests / approvals           |       |                                                                                                               |
| Pressure Equipment Directiv | e     | A possible classification to PED depends on the application and has to be carried out by the user / operator. |
| Safety instructions         |       | The compatibility between medium and product material has to be checked in all applications.                  |
| Mechanical data             |       |                                                                                                               |
| Weight                      | [g]   | 569.8                                                                                                         |
| Type of mounting            |       | Recommendation: precision steel pipes 28 x 1,5 DIN 2391/ISO 3304                                              |
| Materials                   |       | stainless steel (316Ti/1.4571)                                                                                |
| Sensor connection           |       | M26 x 1,5                                                                                                     |
| Process connection          |       | Ø 28 mm                                                                                                       |
| Accessories                 |       |                                                                                                               |
| Accessories (optional)      |       | Adapter: 1 x M18 x 1,5, for direct connection of flow sensors, E40104                                         |
| Remarks                     |       |                                                                                                               |
| Remarks                     |       | Use a lubricating paste which is suitable and approved for the application                                    |
|                             |       | Observe the notes on the installation of progressive ring fittings                                            |
| Pack quantity               |       | 1 pcs.                                                                                                        |