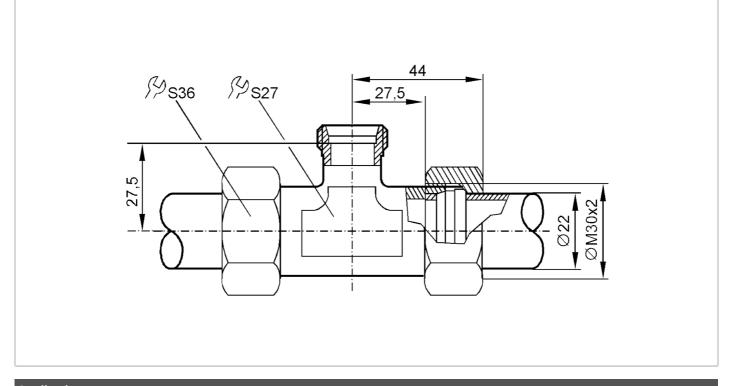

## T-piece with progressive ring fitting

T-PIECE QL22-18-22/VA

| Application                  |                                                                                                               |
|------------------------------|---------------------------------------------------------------------------------------------------------------|
| Design                       | for sensors and adapters with process connection M26x1,5                                                      |
| Application                  | for industrial applications                                                                                   |
| Media                        | liquids and gases                                                                                             |
| Pressure rating [bar         | 160                                                                                                           |
| Tests / approvals            |                                                                                                               |
| Pressure Equipment Directive | A possible classification to PED depends on the application and has to be carried out by the user / operator. |
| Safety instructions          | The compatibility between medium and product material has to be checked in all applications.                  |
| Mechanical data              |                                                                                                               |
| Weight [g                    | ] 385.5                                                                                                       |
| Type of mounting             | Recommendation: precision steel pipes 22 x 1,5 DIN 2391/ISO 3304                                              |
| Materials                    | stainless steel (316Ti/1.4571)                                                                                |
| Sensor connection            | M26 x 1,5                                                                                                     |
| Process connection           | Ø 22 mm                                                                                                       |
| Accessories                  |                                                                                                               |
| Accessories (optional)       | Adapter: 1 x M18 x 1,5, for direct connection of flow sensors, E40104                                         |
| Remarks                      |                                                                                                               |
| Remarks                      | Use a lubricating paste which is suitable and approved for the application                                    |
|                              | Observe the notes on the installation of progressive ring fittings                                            |
| Pack quantity                | 1 pcs.                                                                                                        |