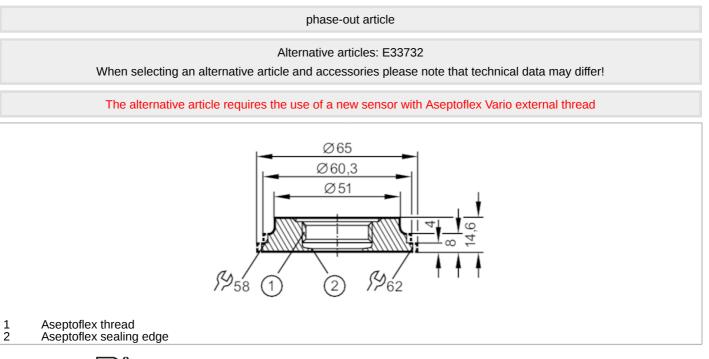

## Process adapter for SMS pipe fitting

ADAPT IFM-SMS DN50 (2)

## EC 1935/2004

| Application                                       |       |                                                                                                               |
|---------------------------------------------------|-------|---------------------------------------------------------------------------------------------------------------|
| Pressure rating                                   | [bar] | 25                                                                                                            |
| Tests / approvals                                 |       |                                                                                                               |
| Pressure Equipment Directive                      |       | A possible classification to PED depends on the application and has to be carried out by the user / operator. |
| Safety instructions                               |       | The compatibility between medium and product material has to be checked in all applications.                  |
| Mechanical data                                   |       |                                                                                                               |
| Weight                                            | [g]   | 273.8                                                                                                         |
| Materials                                         |       | stainless steel (316L/1.4404)                                                                                 |
| Sensor connection                                 |       | Aseptoflex                                                                                                    |
| Process connection                                |       | SMS pipe fitting DN50 (2")                                                                                    |
| Surface characteristics Ra/Rz of the wetted parts |       | 0.4 / 4                                                                                                       |
| Hygienic equipment class to<br>DIN 11866          |       | H4                                                                                                            |
| Remarks                                           |       |                                                                                                               |
| Pack quantity                                     |       | 1 pcs.                                                                                                        |