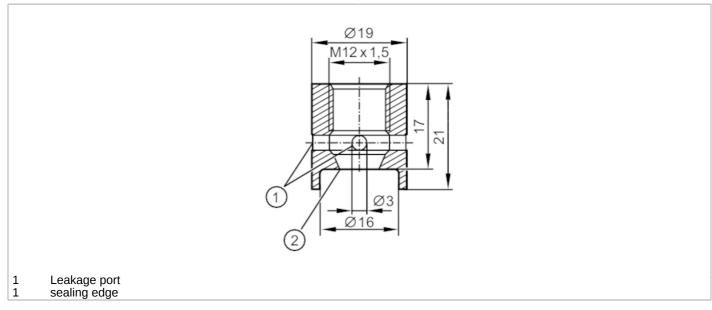

## EC 1935/2004 EHEDG Certified

| Application               |       |                                                                                                               |
|---------------------------|-------|---------------------------------------------------------------------------------------------------------------|
| Design                    |       | with leakage port                                                                                             |
| Medium temperature        | [°C]  | < 250                                                                                                         |
| Pressure rating           | [bar] | 50                                                                                                            |
| Tests / approvals         |       |                                                                                                               |
| Pressure Equipment Direct | etive | A possible classification to PED depends on the application and has to be carried out by the user / operator. |
| Safety instructions       |       | The compatibility between medium and product material has to be checked in all applications.                  |
| Mechanical data           |       |                                                                                                               |
| Weight                    | [g]   | 32.35                                                                                                         |
| Materials                 |       | stainless steel (316L/1.4404)                                                                                 |
| Tightening torque         | [Nm]  | 520                                                                                                           |
| Sensor connection         |       | M12 x 1,5 sealing cone                                                                                        |
| Process connection        |       | welding adapter Ø 19 mm                                                                                       |
| Remarks                   |       |                                                                                                               |
| Pack quantity             |       | 1 pcs.                                                                                                        |