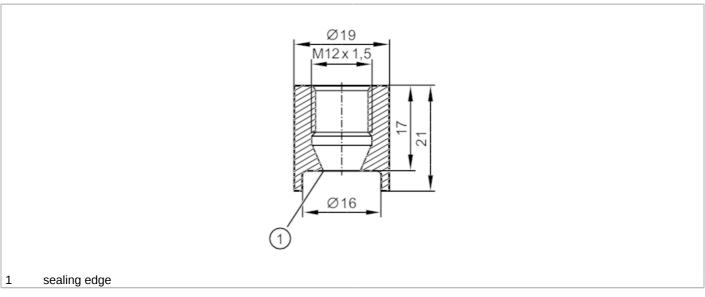

## EC 1935/2004 FDA

| Application                 |       |                                                                                                               |
|-----------------------------|-------|---------------------------------------------------------------------------------------------------------------|
| Medium temperature          | [°C]  | < 250                                                                                                         |
| Pressure rating             | [bar] | 50                                                                                                            |
| Tests / approvals           |       |                                                                                                               |
| Pressure Equipment Directiv | е     | A possible classification to PED depends on the application and has to be carried out by the user / operator. |
| Safety instructions         |       | The compatibility between medium and product material has to be checked in all applications.                  |
| Mechanical data             |       |                                                                                                               |
| Weight                      | [g]   | 33.05                                                                                                         |
| Materials                   |       | stainless steel (316L/1.4404)                                                                                 |
| Tightening torque           | [Nm]  | 520                                                                                                           |
| Sensor connection           |       | M12 x 1,5 sealing cone                                                                                        |
| Process connection          |       | welding adapter Ø 19 mm                                                                                       |
| Remarks                     |       |                                                                                                               |
| Pack quantity               |       | 1 pcs.                                                                                                        |