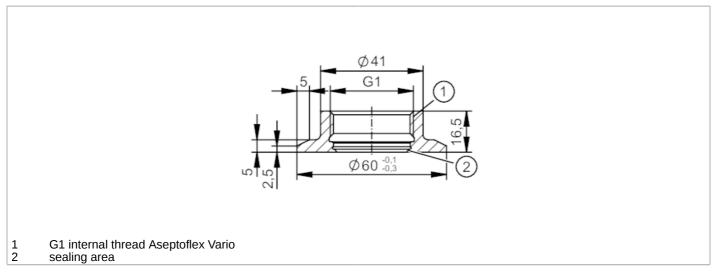

## EC 1935/2004 FDA

| Application                  |       |                                                                                                               |
|------------------------------|-------|---------------------------------------------------------------------------------------------------------------|
| Installation                 |       | for thin wall thicknesses                                                                                     |
| Pressure rating              | [bar] | 25                                                                                                            |
| Note on pressure rating      |       | for the connection sensor - adapter                                                                           |
| Tests / approvals            |       |                                                                                                               |
| Pressure Equipment Directive |       | A possible classification to PED depends on the application and has to be carried out by the user / operator. |
| Safety instructions          |       | The compatibility between medium and product material has to be checked in all applications.                  |
| Mechanical data              |       |                                                                                                               |
| Weight                       | [g]   | 156                                                                                                           |
| Materials (wetted parts)     |       | stainless steel (316L/1.4435) ; surface characteristics : Ra<0,4 / Rz 4                                       |
| Sensor connection            |       | G 1 internal thread Aseptoflex Vario                                                                          |
| Process connection           |       | welding adapter Ø 60 mm                                                                                       |
| Sealing                      |       | Gasket                                                                                                        |
| Accessories                  |       |                                                                                                               |
| Items supplied               |       | O-ring: 1 x 24 x 2, EPDM, FDA compliant, E30054                                                               |
| Accessories (optional)       |       | O-ring: 1 x 24 x 2, FKM, FDA compliant, E30123                                                                |
| Remarks                      |       |                                                                                                               |
| Pack quantity                |       | 1 pcs.                                                                                                        |