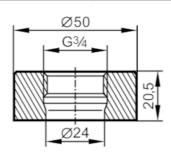

## Article no longer available - archive entry

Alternative articles: E30130 + PM17xx or PI17xx

When selecting an alternative article and accessories please note that technical data may differ!

| Application                 |       |                                                                                                               |
|-----------------------------|-------|---------------------------------------------------------------------------------------------------------------|
| Pressure rating             | [bar] | 25                                                                                                            |
| Note on pressure rating     |       | for the connection sensor - adapter                                                                           |
| Tests / approvals           |       |                                                                                                               |
| Pressure Equipment Directiv | /e    | A possible classification to PED depends on the application and has to be carried out by the user / operator. |
| Safety instructions         |       | The compatibility between medium and product material has to be checked in all applications.                  |
| Mechanical data             |       |                                                                                                               |
| Weight                      | [g]   | 290.5                                                                                                         |
| Materials (wetted parts)    |       | stainless steel (316L/1.4404) ; surface characteristics : Ra<0,4 / Rz 4                                       |
| Sensor connection           |       | threaded connection G 3/4 internal thread                                                                     |
| Process connection          |       | welding adapter Ø 50 mm                                                                                       |
| Remarks                     |       |                                                                                                               |
| Pack quantity               |       | 1 pcs.                                                                                                        |