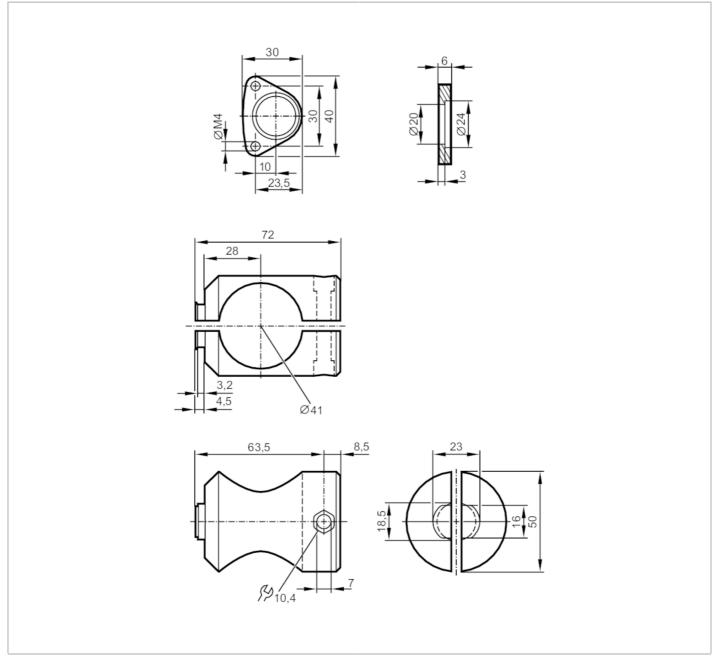

## Mounting set for photoelectric distance sensors

| Application      |     |                                                                                                                              |
|------------------|-----|------------------------------------------------------------------------------------------------------------------------------|
| Design           |     | clamp mounting                                                                                                               |
| Mechanical data  |     |                                                                                                                              |
| Weight           | [g] | 238.2                                                                                                                        |
| Type of mounting |     | Mounting rod; (Ø 40 mm)                                                                                                      |
| Materials        |     | fixture: stainless steel (316Ti/1.4571); Clamp: aluminium uncoloured anodised; screws: stainless steel; nut: stainless steel |
| Accessories      |     |                                                                                                                              |
| Items supplied   |     | socket head screws: 2 x M4 x 45                                                                                              |
| Remarks          |     |                                                                                                                              |
| Pack quantity    |     | 1 pcs.                                                                                                                       |