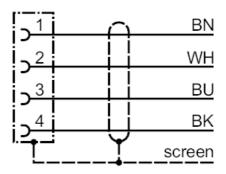

## Electrical connection - socket

Connector: 1 x M12, angled; coding: A; Moulded body: TPU; Locking: brass, nickel-plated; Contacts: gold-plated; Tightening torque: 0.7...0.9 Nm; Shielded connection cable: screen connected

#### Connection

|      | Core colours : |
|------|----------------|
| BK = | black          |
| BN = | brown          |
| BU = | blue           |
| WH = | white          |