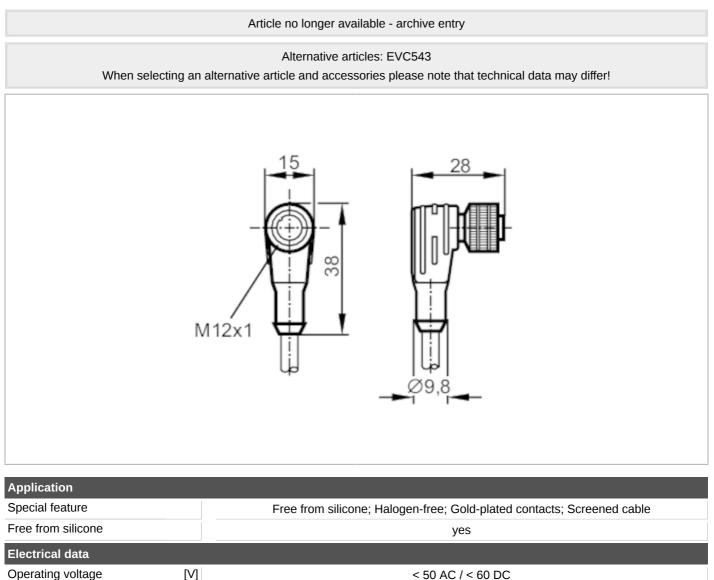

#### Connecting cable with socket

| Application             |      |                                                                        |
|-------------------------|------|------------------------------------------------------------------------|
| Special feature         |      | Free from silicone; Halogen-free; Gold-plated contacts; Screened cable |
| Free from silicone      |      | yes                                                                    |
| Electrical data         |      |                                                                        |
| Operating voltage       | [V]  | < 50 AC / < 60 DC                                                      |
| Protection class        |      | III                                                                    |
| Max. current load total | [A]  | 4                                                                      |
| Operating conditions    |      |                                                                        |
| Ambient temperature     | [°C] | -2590                                                                  |
| Protection              |      | IP 67                                                                  |
| Mechanical data         |      |                                                                        |
| Weight                  | [g]  | 371.4                                                                  |
| Dimensions              | [mm] | 28 x 15 x 38                                                           |
| Materials               |      | TPU                                                                    |
| Moulded-body material   |      | TPU                                                                    |
| Material nut            |      | brass, nickel-plated                                                   |
| Remarks                 |      |                                                                        |
| Pack quantity           |      | 1 pcs.                                                                 |
|                         |      |                                                                        |

## Electrical connection - socket

Connector: 1 x M12, angled; coding: A; Moulded body: TPU; Locking: brass, nickel-plated; Contacts: gold-plated; Tightening torque: 0.7...0.9 Nm; Shielded connection cable: screen connected