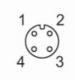

## Electrical connection - socket

Connector: 1 x M12, angled; coding: A; Moulded body: TPU; Locking: brass, nickel-plated; Contacts: gold-plated; Tightening torque: 0.7...0.9 Nm; Shielded connection cable: screen connected

#### Connection

|      | Core colours : |
|------|----------------|
| BK = | black          |
| BN = | brown          |
| BU = | blue           |
| WH = | white          |