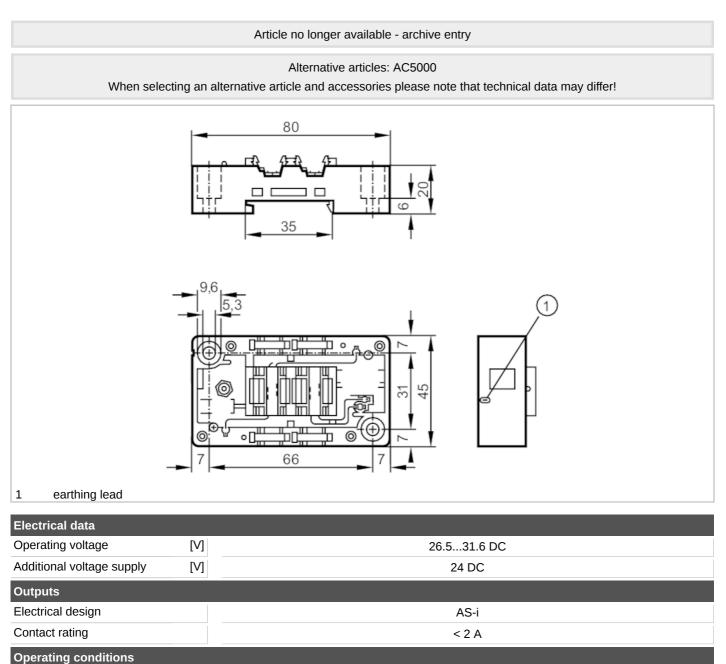

## Lower part for AS-Interface module

EMS-Base FC

| Type of mounting      |      | mounting on DIN rail and panel                                                                                      |
|-----------------------|------|---------------------------------------------------------------------------------------------------------------------|
| Dimensions            | [mm] | 45 x 80 x 20                                                                                                        |
| Materials             |      | PBT                                                                                                                 |
| Remarks               |      |                                                                                                                     |
| Remarks               |      | recommended sleeve for earthing lead: A 2.8 x 0.5 DIN 46247                                                         |
|                       |      | Module lower part can be used with upper parts where pin 5 of the M12 socket is connected to functional earth (FE). |
| Pack quantity         |      | 1 pcs.                                                                                                              |
| Electrical connection |      |                                                                                                                     |