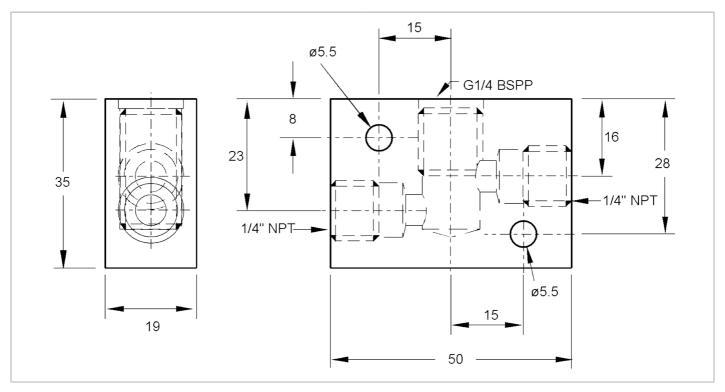

## Process adapter for small volumetric flow quantities

FLOW BLOCK, SS, 1/4" x G1/4

| Application             |          |                                                                                 |
|-------------------------|----------|---------------------------------------------------------------------------------|
| Design                  |          | for flow sensors and flow monitors G1/4                                         |
| Medium temperature      | [°C]     | -2580                                                                           |
| Pressure rating         | [bar]    | 300                                                                             |
| Measuring/setting range |          |                                                                                 |
| Flow range              | [ml/min] | 802000                                                                          |
| Mechanical data         |          |                                                                                 |
| Weight                  | [g]      | 208.652                                                                         |
| Type of mounting        |          | cable gland; (1/4" NPT installation position as required)                       |
| Materials               |          | stainless steel (316 / 1.4401); Sealing: steel nickel-plated; Sealing: FKM      |
| Remarks                 |          |                                                                                 |
| Remarks                 |          | Can only be used in combination with the flow sensor's relative operating mode. |
| Pack quantity           |          | 1 pcs.                                                                          |