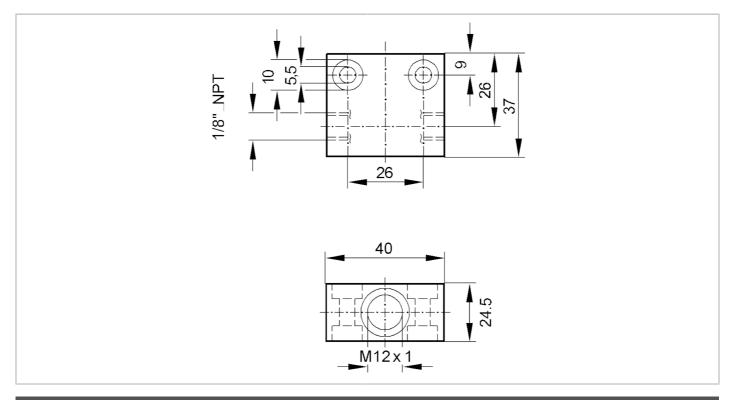

## Process adapter for small volumetric flow quantities

FLOW BLOCK, SS, 1/8-M12

| Application             |          |                                                                                 |
|-------------------------|----------|---------------------------------------------------------------------------------|
| Design                  |          | for flow sensors and flow monitors M12 x 1                                      |
| Medium temperature      | [°C]     | -2580                                                                           |
| Measuring/setting range |          |                                                                                 |
| Flow range              | [ml/min] | 15400                                                                           |
| Mechanical data         |          |                                                                                 |
| Weight                  | [g]      | 235.868                                                                         |
| Type of mounting        |          | cable gland; (1/8" NPT installation position as required)                       |
| Materials               |          | stainless steel (316 / 1.4401)                                                  |
| Accessories             |          |                                                                                 |
| Items supplied          |          | O-rings:, FKM                                                                   |
| Remarks                 |          |                                                                                 |
| Remarks                 |          | Can only be used in combination with the flow sensor's relative operating mode. |
| Pack quantity           |          | 1 pcs.                                                                          |